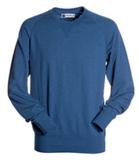

# **ITEM'S DESCRIPTION:**

Men's hoodie, round neck, raglan sleeves, decorative Vstitching at the neck, stretch rib cuffs and hem, reinforced seams.