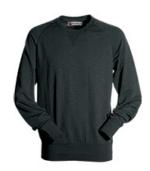

# **ITEM'S DESCRIPTION:**

Men's hoodie, round neck, raglan sleeves, decorative Vstitching at the neck, stretch rib cuffs and hem, reinforced seams.

**BLACK** 

**MELANGE GREY**