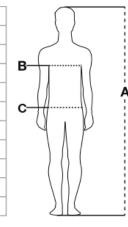

### FABRIC/YARN: FRENCH TERRY SLUB YARN

80% COTTON + 20% POLYESTER 250 GR/MQ

**AVAILABLE SIZES:** S-M-L-XL-XXL-3XL

MADE IN: MADE IN PAKISTAN

**HS CODE: 61102091** 

**CERTIFICATIONS:** 

| Sizes (+/- 5%) | (A)     | (B)     | (C)     |
|----------------|---------|---------|---------|
| XXS            | 158/164 | 76/80   | 68/72   |
| XS             | 166/172 | 82/86   | 74/79   |
| S              | 168/174 | 86/92   | 80/86   |
| М              | 172/178 | 94/100  | 88/94   |
| L              | 174/180 | 102/108 | 96/102  |
| XL             | 176/182 | 110/116 | 104/110 |
| XXL            | 178/184 | 118/124 | 112/118 |
| ЗXL            | 180/186 | 126/132 | 120/126 |
| 4XL            | 184/188 | 134/140 | 128/134 |
| 5XL            | 186/190 | 142/148 | 136/142 |