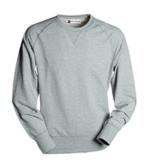

# **ITEM'S DESCRIPTION:**

Men's hoodie, round neck, raglan sleeves, decorative Vstitching at the neck, stretch rib cuffs and hem, reinforced seams.

**BLACK** 

**MELANGE GREY**