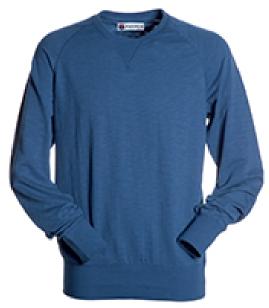

# **ITEM'S DESCRIPTION:**

Men's hoodie, round neck, raglan sleeves, decorative Vstitching at the neck, stretch rib cuffs and hem, reinforced seams.