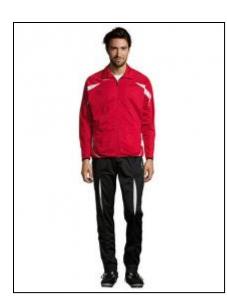

## **Club Tracksuit Camp Nou**

Art.-Nr.: LT90300

- Elasticated bias cuffs and waist trims
- Main zip closure
- 2 zipped pockets
- Large breathable fabric inserts on the sides and sleeves, ensuring perspiration is controlled.
- Tracksuit (Last-mentioned colour = Pants colour)

## Information

Catalogue page SportsWear 23

Material Interlock

Production Certificates Fair Working Conditions

Grammage in g/m² 200 g/m²

Composition 100% Polyester

Polybag No

Legs Long trousers
Functionality Sports articles
Sleeve Long sleeve
Raglan

With cuffs

Colorfulness Contrasting/ Multicoloured

Care Instructions Washable at 40°C

May be ironed

Properties Breathable
Collar/Neck Stand-up collar
Cut Regular fit
Details Plastic zip

Size Run S, M, L, XL, XXL, 3XL