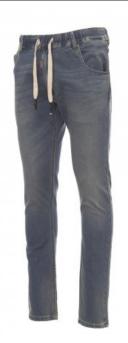

## **LOS ANGELES**

000244-0078

Men's all-season jeans with five pockets, elasticated, drawstring waist with belt loops, metal zip fastening, worn effect, heavy duty stitching, double seams on inside leg, slim leg, studs and patches in real leather. Fabric weight: 9 oz.

**Composition:** 86% COTONE + 12% POLIESTERE + 2 % ELASTANE

**Appearance:** FRENCH TERRY DENIM STRETCH 10,650Z

Weight: 360 GR/MQ

Sizes:

Packaging: 1/20

MADE IN: MADE IN PAKISTAN

**HS CODE:** 62034231