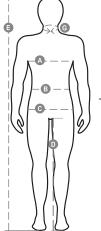

## **Size Guide**

| International Sizes | XXS     |       | XS |    | S   |     | M       |     | L   |     | XL      |      | XXL   |       | 3XL   |       | 4XL |     | 5XL |     |
|---------------------|---------|-------|----|----|-----|-----|---------|-----|-----|-----|---------|------|-------|-------|-------|-------|-----|-----|-----|-----|
| IT - DE             | 36      | 38    | 40 | 42 | 44  | 46  | 48      | 50  | 52  | 54  | 56      | 58   | 60    | 62    | 64    | 66    | 68  | 70  | 72  | 74  |
| FR - ES             | 32      | 34    | 36 | 38 | 40  | 42  | 44      | 46  | 48  | 50  | 52      | 54   | 56    | 58    | 60    | 62    | 64  | 66  | 68  | 70  |
| UK                  | 29      | 30    | 31 | 33 | 34  | 36  | 38      | 39  | 41  | 42  | 44      | 46   | 47    | 48    | 50    | 52    | 53  | 55  | 56  | 58  |
| (G) - cm            | 37      | 37    | 38 | 38 | 39  | 39  | 40      | 40  | 41  | 41  | 42,5    | 42,5 | 44    | 44    | 45    | 45    | 46  | 46  | 47  | 47  |
| (G) - in            | 141/2   | 141/2 | 15 | 15 | 15½ | 15½ | 15¾     | 15¾ | 16  | 16  | 16¾     | 16¾  | 171/4 | 171/4 | 173/4 | 173/4 | 18  | 18  | 18½ | 18½ |
| (A) - cm            | 72      | 76    | 80 | 84 | 88  | 92  | 96      | 100 | 104 | 108 | 112     | 116  | 120   | 124   | 128   | 132   | 136 | 140 | 144 | 148 |
| (A) - in            | 28      | 30    | 31 | 33 | 34  | 36  | 38      | 39  | 41  | 42  | 44      | 46   | 47    | 48    | 50    | 52    | 53  | 55  | 56  | 58  |
| (B) - cm            | 64      | 68    | 72 | 74 | 76  | 80  | 84      | 88  | 92  | 96  | 100     | 104  | 108   | 112   | 116   | 120   | 124 | 128 | 132 | 136 |
| (B) - in            | 25      | 27    | 28 | 29 | 30  | 32  | 33      | 34  | 36  | 38  | 40      | 41   | 43    | 45    | 46    | 48    | 49  | 51  | 52  | 54  |
| (C) - cm            | 80      | 84    | 88 | 90 | 92  | 96  | 100     | 104 | 108 | 112 | 116     | 120  | 124   | 128   | 132   | 136   | 140 | 144 | 148 | 152 |
| (C) - in            | 31      | 33    | 34 | 35 | 36  | 38  | 39      | 41  | 42  | 44  | 46      | 47   | 49    | 50    | 52    | 53    | 55  | 56  | 58  | 59  |
| ( <b>D</b> ) - cm   | 82      | 82    | 84 | 84 | 85  | 85  | 86      | 86  | 87  | 87  | 88      | 88   | 88    | 88    | 88    | 88    | 89  | 89  | 89  | 89  |
| ( <b>D</b> ) - in   | 32      | 32    | 33 | 33 | 33  | 33  | 33      | 33  | 34  | 34  | 34      | 34   | 34    | 34    | 34    | 34    | 35  | 35  | 35  | 35  |
| (E) - cm            | 170/181 |       |    |    |     |     | 175/187 |     |     |     | 175/189 |      |       |       |       |       |     |     |     |     |
| (E) - in            | 67/71   |       |    |    |     |     | 69/73   |     |     |     | 69/75   |      |       |       |       |       |     |     |     |     |