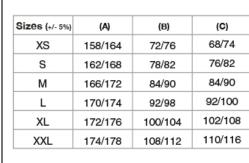

#### AVAILABLE SIZES: XS-S-M-L-XL

MADE IN: MADE IN BANGLADESH

HS CODE: 61102099

**CERTIFICATIONS:** 

WHITE/NAVY BLUE ORANGE/WHITE

BLACK/WHITE

NAVY BLUE/WHITE

ROYAL **BLUE/WHITE**  **RED/WHITE**