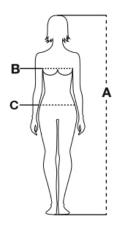

#### AVAILABLE SIZES: XS-S-M-L-XL

MADE IN: MADE IN BANGLADESH

HS CODE: 61102099

**CERTIFICATIONS:** 

WHITE/NAVY BLUE ORANGE/WHITE

BLACK/WHITE

NAVY BLUE/WHITE

ROYAL **BLUE/WHITE**  **RED/WHITE**