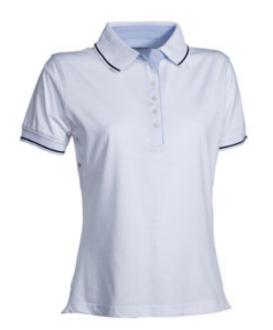

#### **ITEM'S DESCRIPTION:**

Women's short-sleeved fitted polo shirt with 6 white buttons, inside collar, flap and side vents in Oxford blue, rib collar and sleeve edging with fine contrasting trim, underarm eyelets, side vents with reinforced seams, side reinforcement tape, stretch seams, inner neck tape