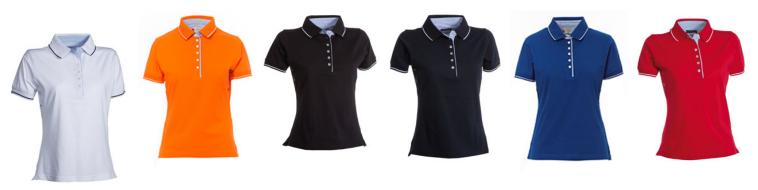

#### **ITEM'S DESCRIPTION:**

Women's short-sleeved fitted polo shirt with 6 white buttons, inside collar, flap and side vents in Oxford blue, rib collar and sleeve edging with fine contrasting trim, underarm eyelets, side vents with reinforced seams, side reinforcement tape, stretch seams, inner neck tape

#### AVAILABLE SIZES: XS-S-M-L-XL

MADE IN: MADE IN BANGLADESH

HS CODE: 61102099

**CERTIFICATIONS:** 

WHITE/NAVY BLUE ORANGE/WHITE

BLACK/WHITE

NAVY BLUE/WHITE

ROYAL **BLUE/WHITE**  **RED/WHITE**