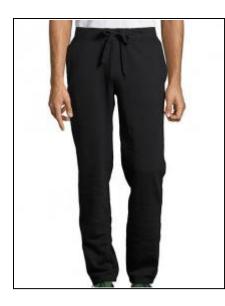

## **Jogging Trousers Jogger**

Art.-Nr.: L386

- 2 side pockets
- 1 back patch pocket
- Brushed fleece inside

## Information

Catalogue page TexStyles 431 Catalogue page PromotionWear 69

Production Certificates Fair Working Conditions

Grammage in g/m<sup>2</sup> 240 g/m<sup>2</sup>

Composition 50% Cotton / 50% Polyester

Polybag Single
Colorfulness 1-coloured

Mottled

Legs Long trousers

With cuffs

Functionality Sports articles
Trousers (kind) Jogging pants
Care Instructions Washable at 30°C

May be ironed

Cut Regular fit

Processing Roughened on the inside Size Run XS, S, M, L, XL, XXL, 3XL