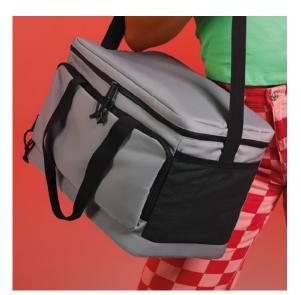

# **BG290**Recycled Large Cooler Shoulder Bag

When outdoor adventures are on the agenda, this insulated cool bag is the perfect way to picnic. Keep food, drink and other essentials cool whether you're planning a roadtrip, a festival or a day at the beach.