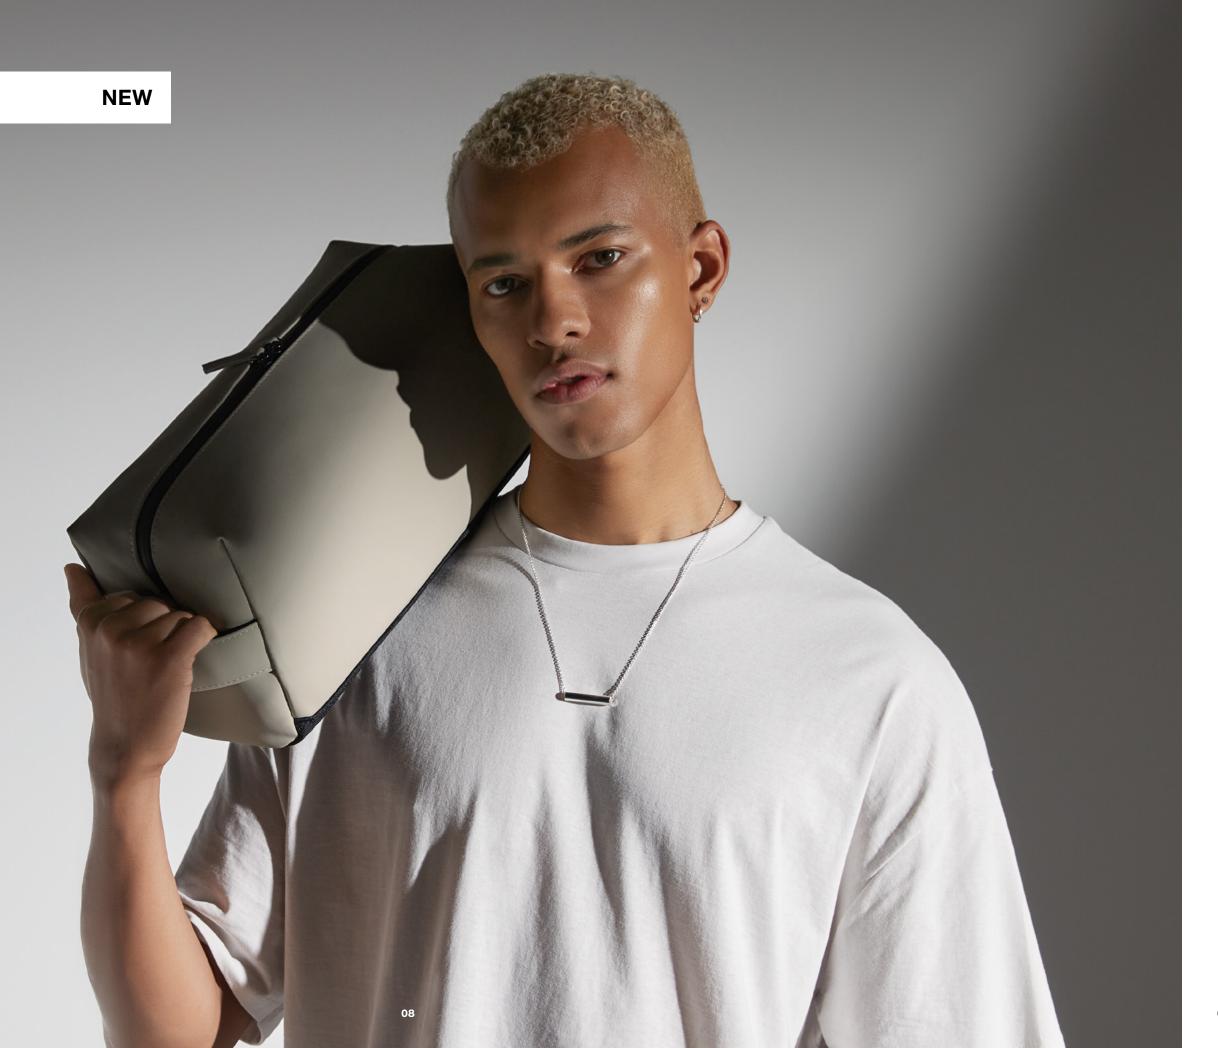

## **BG337**Matte PU Shoe/Accessory Bag

The BG337 is a multipurpose piece, sized for keeping trainers box-fresh through to hair styling tools secure on long-haul vacations. A reversed PU zip adds to the clean, architectural design while a minimal, muted colour palette enhances gender-neutral appeal.