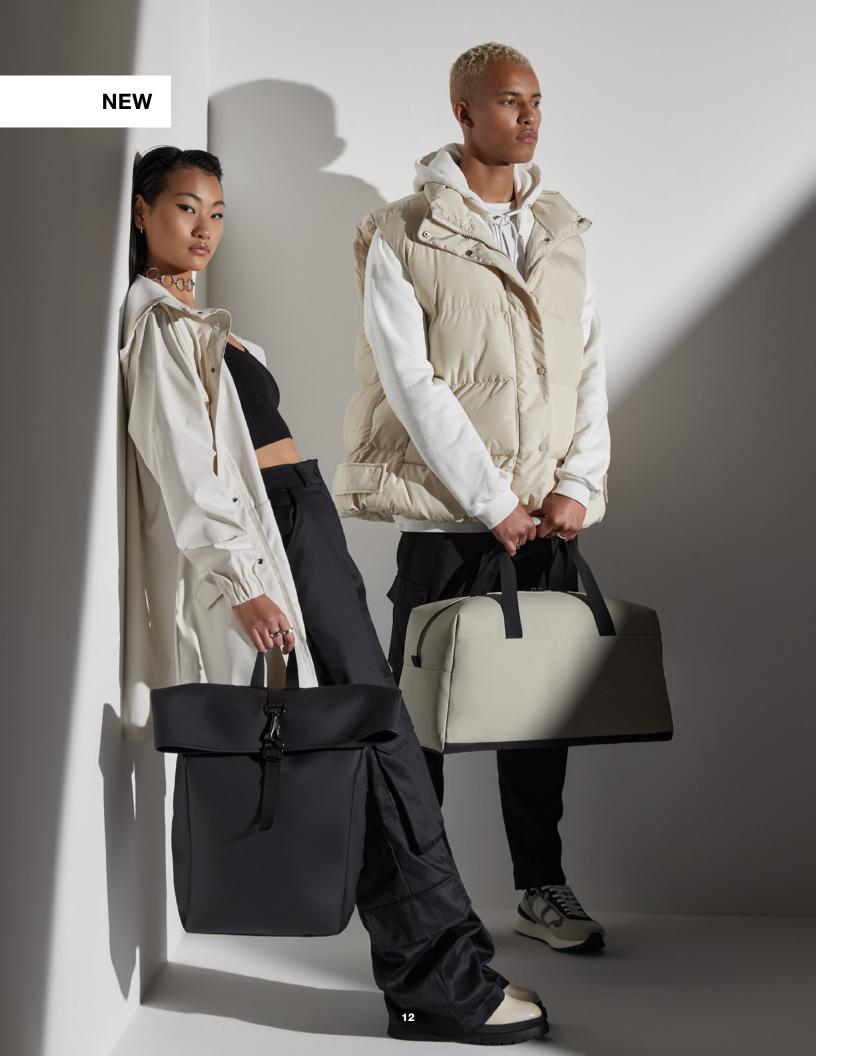

**BG338**Matte PU Weekender

Minimal aesthetic, maximal capacity, you can always travel in style with the BG338. With sufficient room for all of your essentials, it's the perfect contemporary gym or overnight bag.

### **BG335**Matte PU Roll-Top Backpack

Modern commuter or weekend day-tripper, you can wear the BG335 your way—fold or roll and clip to secure. The matte, tactile fabric and minimal aesthetic makes this style a premium iteration of a classic roll-top.