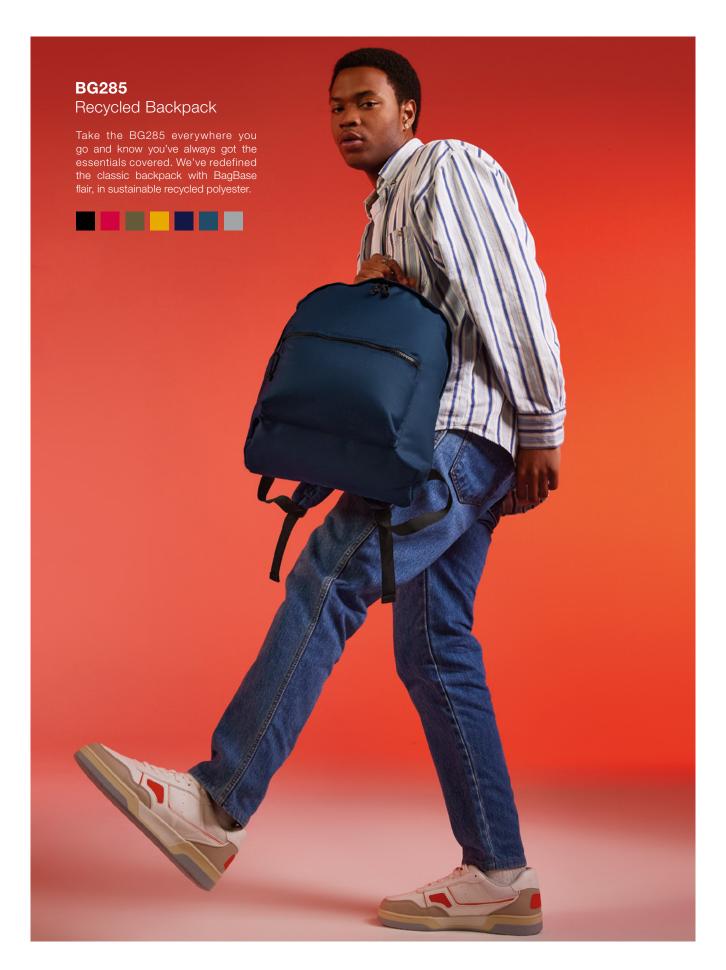

ut also captures the sleek essence of premium styling.













The BagBase® recycled range offers both effortless style and sustainability in equal measure, introducing two new products for 2023, both made with 100% recycled polyester. Throw away culture is out.













# **BG290**Recycled Large Cooler Shoulder Bag

When outdoor adventures are on the agenda, this insulated cool bag is the perfect way to picnic. Keep food, drink and other essentials cool whether you're planning a roadtrip, a festival or a day at the beach.











#### BG282

Recycled Waistpack

Festival tickets secured? Weekend away booked? Gym class on the agenda? Now all you need is your BG282 to carry your essentials. Unisex and universal, this bag is über easy to style and adaptable to any aesthetic.