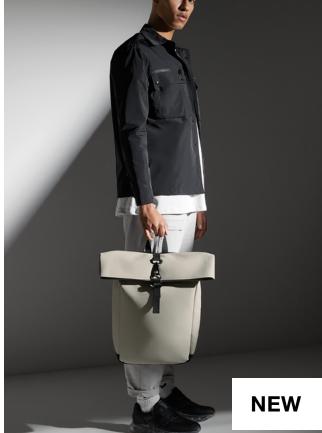

### **BG335**Matte PU Roll-Top Backpack

Modern commuter or weekend day-tripper, you can wear the BG335 your way—fold or roll and clip to secure. The matte, tactile fabric and minimal aesthetic makes this style a premium iteration of a classic roll-top.