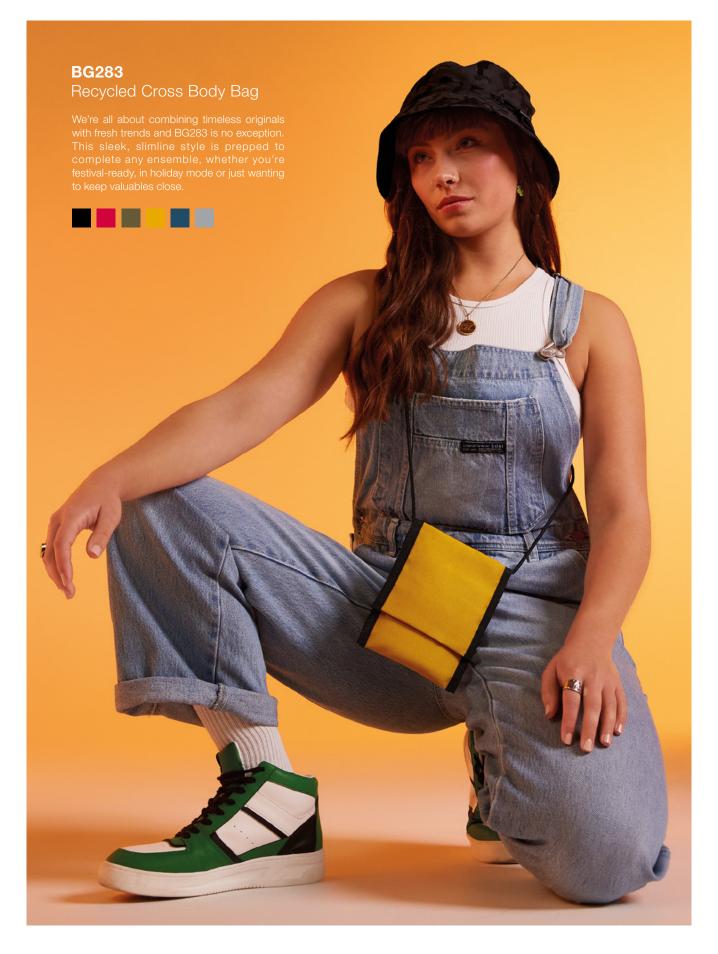

o captures the sleek essence of premium styling.













The BagBase® recycled range offers both effortless style and sustainability in equal measure, introducing two new products for 2023, both made with 100% recycled polyester. Throw away culture is out.













# **BG290**Recycled Large Cooler Shoulder Bag

When outdoor adventures are on the agenda, this insulated cool bag is the perfect way to picnic. Keep food, drink and other essentials cool whether you're planning a roadtrip, a festival or a day at the beach.











#### BG282

Recycled Waistpack

Festival tickets secured? Weekend away booked? Gym class on the agenda? Now all you need is your BG282 to carry your essentials. Unisex and universal, this bag is über easy to style and adaptable to any aesthetic.