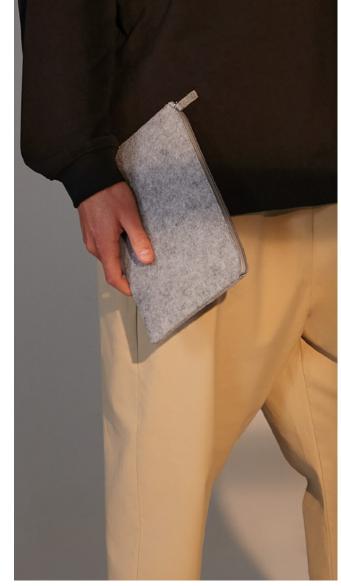

Discover a more refined take on accessories with the BG725. A multi-use pouch that's functional but also captures the sleek essence of premium styling.

The BagBase® recycled range offers both effortless style and sustainability in equal measure, introducing two new products for 2023, both made with 100% recycled polyester. Throw away culture is out.