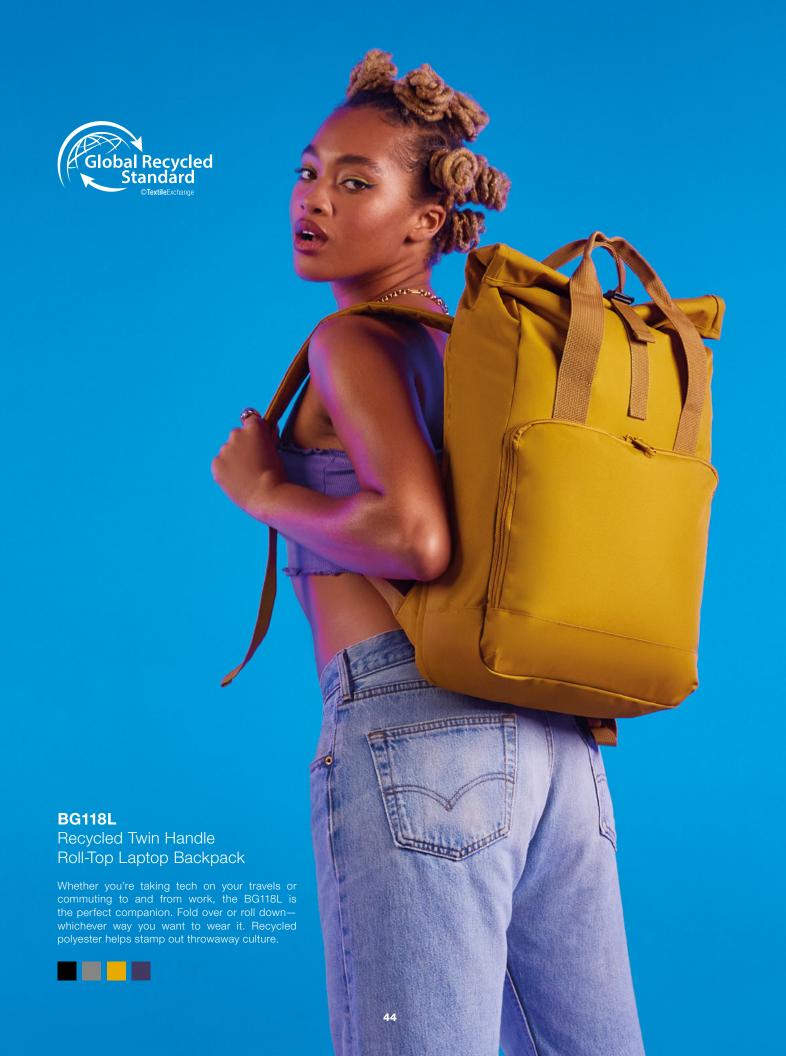

less Navy, a crisp Soft White, an earthy Sand and a classic Black to 4 Felt styles, so your storage and accessorising just got more versatile.

















Discover a more refined take on accessories with the BG725. A multi-use pouch that's functional but also captures the sleek essence of premium styling.













The BagBase® recycled range offers both effortless style and sustainability in equal measure, introducing two new products for 2023, both made with 100% recycled polyester. Throw away culture is out.













# **BG290**Recycled Large Cooler Shoulder Bag

When outdoor adventures are on the agenda, this insulated cool bag is the perfect way to picnic. Keep food, drink and other essentials cool whether you're planning a roadtrip, a festival or a day at the beach.











#### BG282

Recycled Waistpack

Festival tickets secured? Weekend away booked? Gym class on the agenda? Now all you need is your BG282 to carry your essentials. Unisex and universal, this bag is über easy to style and adaptable to any aesthetic.