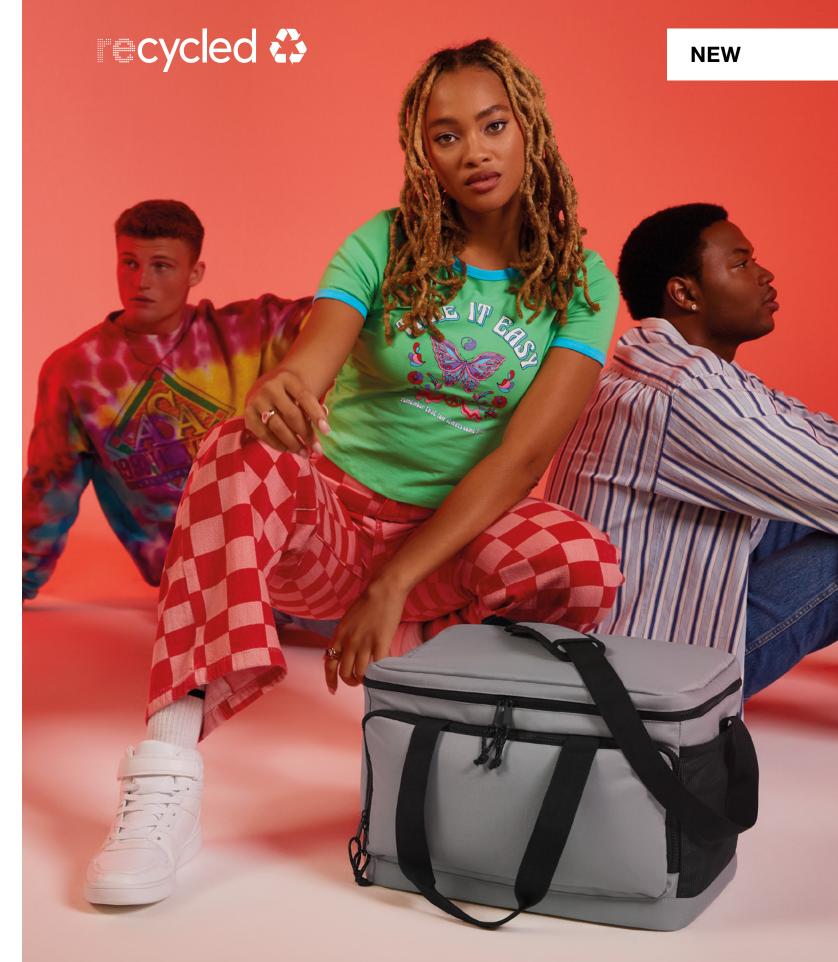

Discover a more refined take on accessories with the BG725. A multi-use pouch that's functional but also captures the sleek essence of premium styling.

The BagBase® recycled range offers both effortless style and sustainability in equal measure, introducing two new products for 2023, both made with 100% recycled polyester. Throw away culture is out.

# **BG290**Recycled Large Cooler Shoulder Bag

When outdoor adventures are on the agenda, this insulated cool bag is the perfect way to picnic. Keep food, drink and other essentials cool whether you're planning a roadtrip, a festival or a day at the beach.