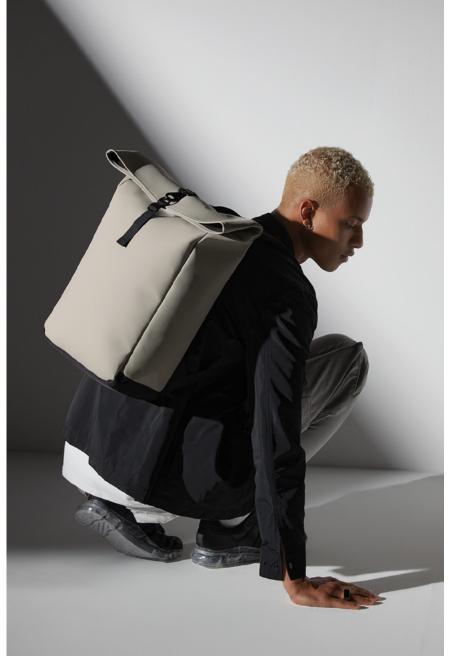

### **BG335**Matte PU Roll-Top Backpack

Modern commuter or weekend day-tripper, you can wear the BG335 your way—fold or roll and clip to secure. The matte, tactile fabric and minimal aesthetic makes this style a premium iteration of a classic roll-top.