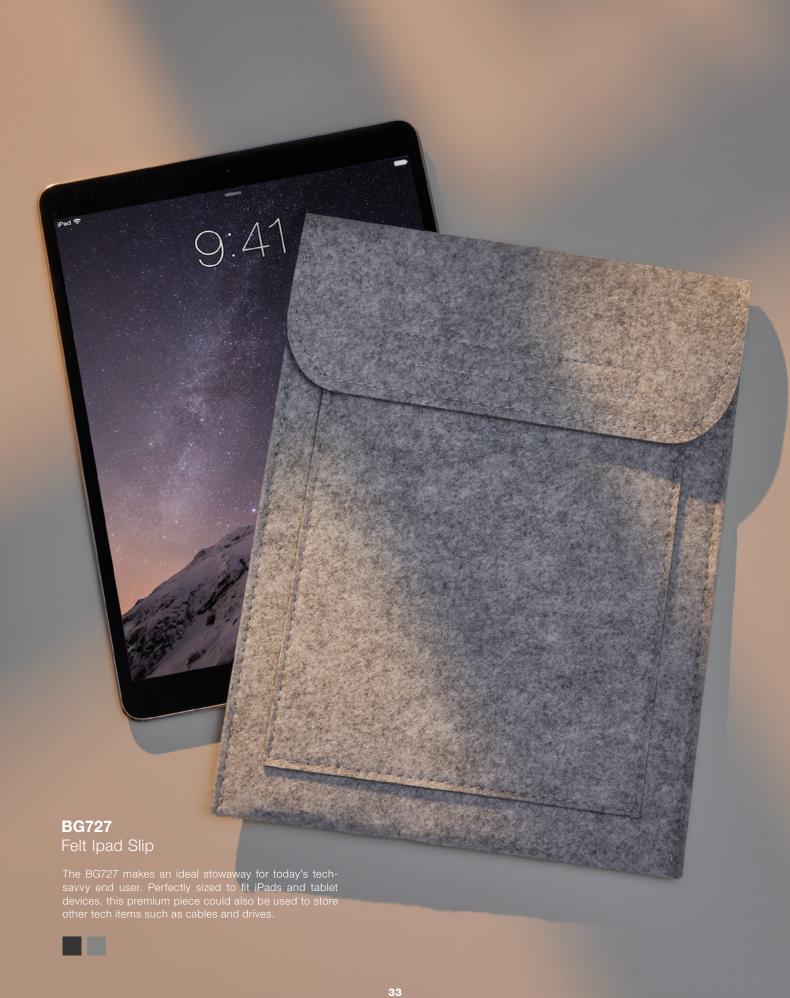

# Timelessly Refined.

Premium now comes in more colours as we expand our popular Felt collection colour palette. We've introduced a timeless Navy, a crisp Soft White, an earthy Sand and a classic Black to 4 Felt styles, so your storage and accessorising just got more versatile.