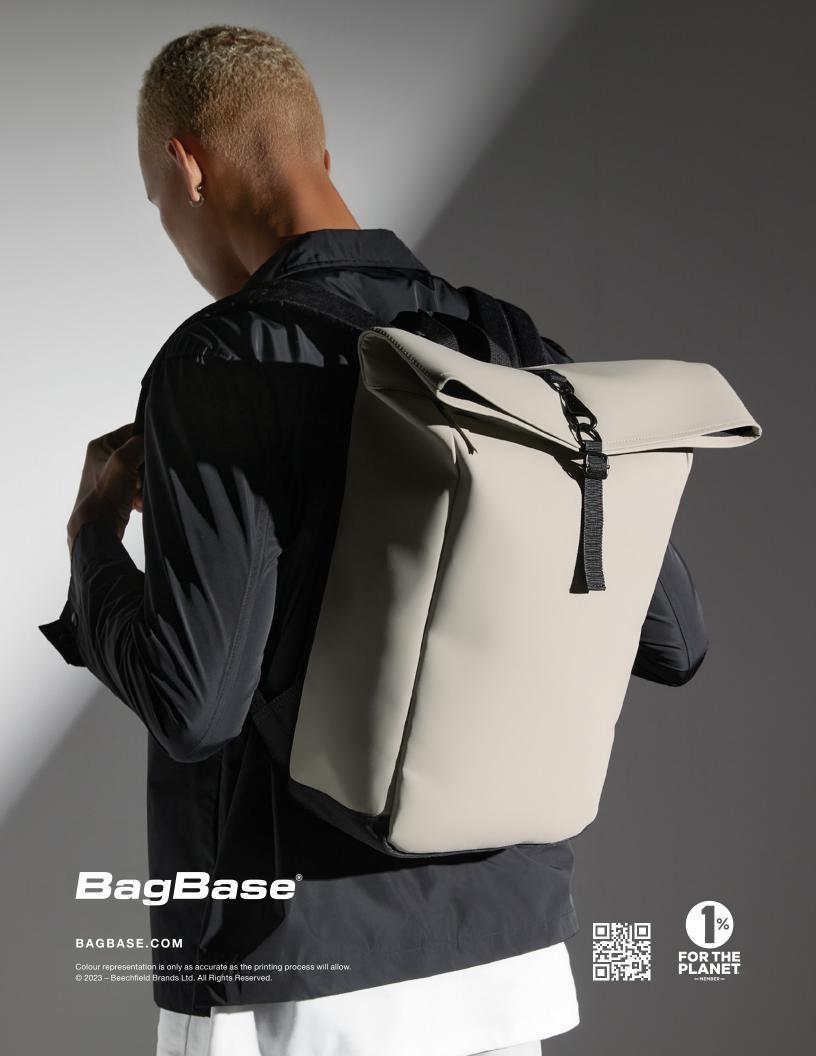

### **BG335**Matte PU Roll-Top Backpack

Modern commuter or weekend day-tripper, you can wear the BG335 your way—fold or roll and clip to secure. The matte, tactile fabric and minimal aesthetic makes this style a premium iteration of a classic roll-top.