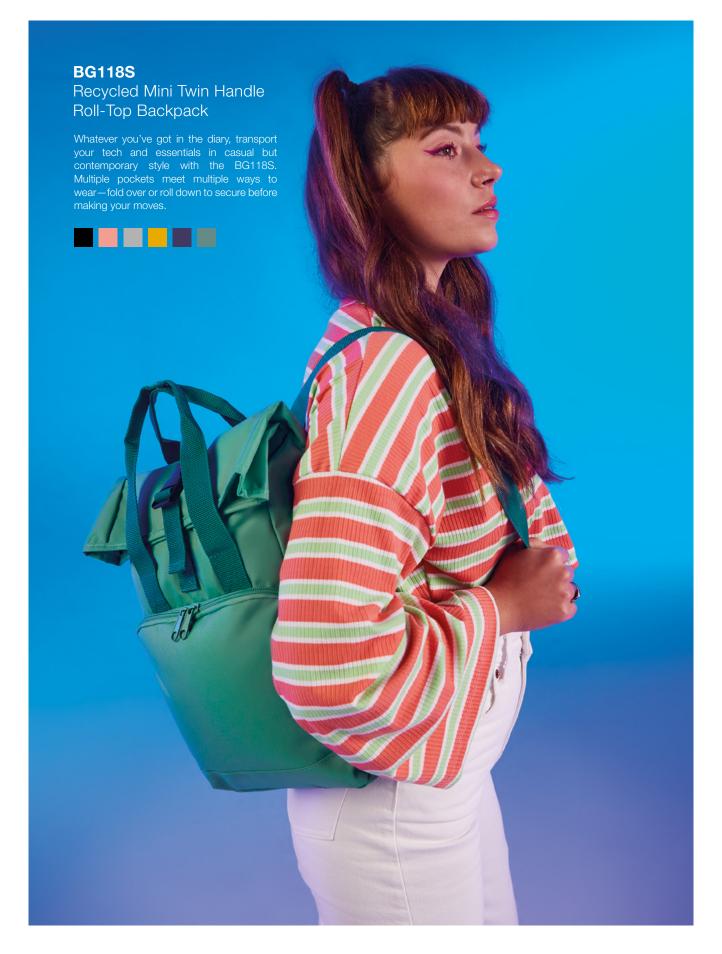

ss Navy, a crisp Soft White, an earthy Sand and a classic Black to 4 Felt styles, so your storage and accessorising just got more versatile.

















Discover a more refined take on accessories with the BG725. A multi-use pouch that's functional but also captures the sleek essence of premium styling.













The BagBase® recycled range offers both effortless style and sustainability in equal measure, introducing two new products for 2023, both made with 100% recycled polyester. Throw away culture is out.













# **BG290**Recycled Large Cooler Shoulder Bag

When outdoor adventures are on the agenda, this insulated cool bag is the perfect way to picnic. Keep food, drink and other essentials cool whether you're planning a roadtrip, a festival or a day at the beach.











#### BG282

Recycled Waistpack

Festival tickets secured? Weekend away booked? Gym class on the agenda? Now all you need is your BG282 to carry your essentials. Unisex and universal, this bag is über easy to style and adaptable to any aesthetic.