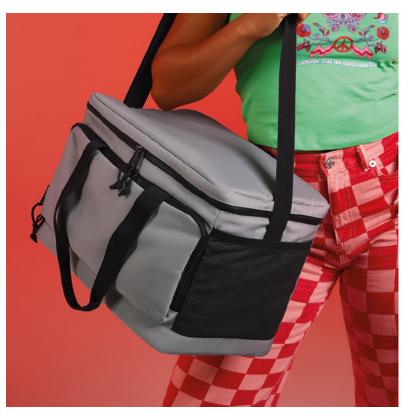

# **BG290**Recycled Large Cooler Shoulder Bag

When outdoor adventures are on the agenda, this insulated cool bag is the perfect way to picnic. Keep food, drink and other essentials cool whether you're planning a roadtrip, a festival or a day at the beach.