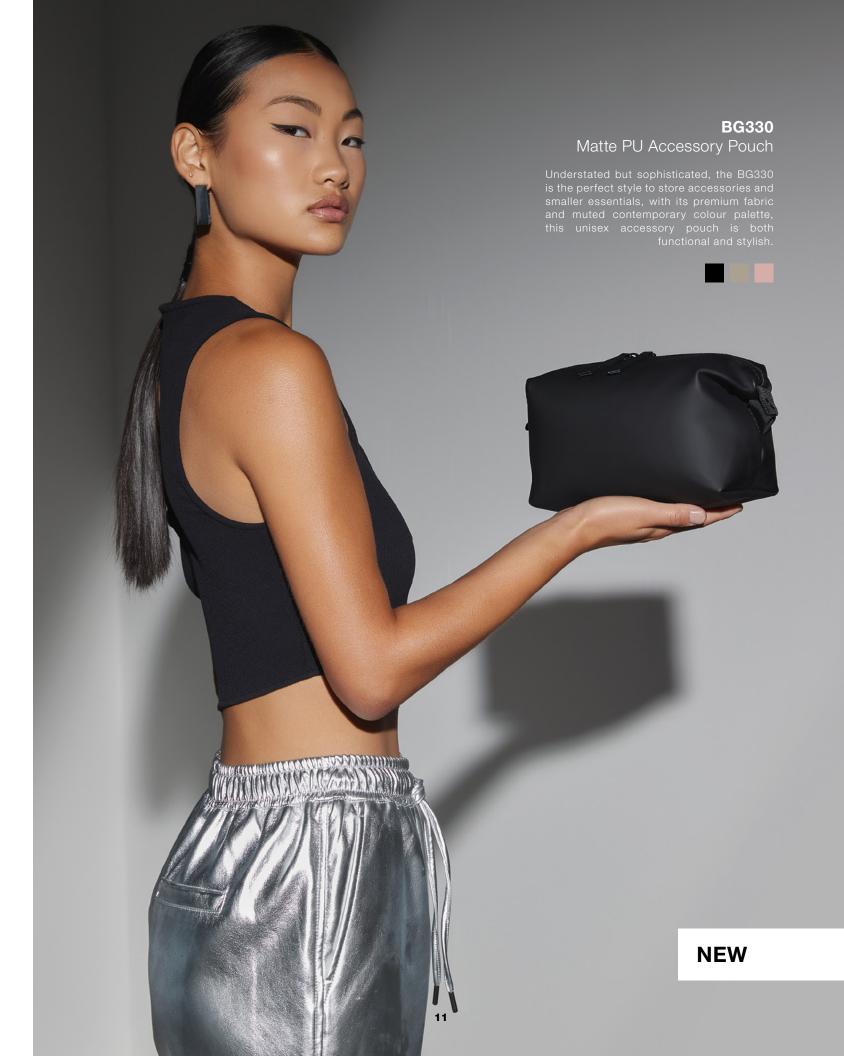

## **BG337**Matte PU Shoe/Accessory Bag

The BG337 is a multipurpose piece, sized for keeping trainers box-fresh through to hair styling tools secure on long-haul vacations. A reversed PU zip adds to the clean, architectural design while a minimal, muted colour palette enhances gender-neutral appeal.