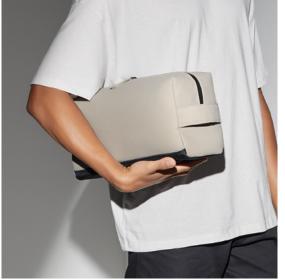

## **BG337**Matte PU Shoe/Accessory Bag

The BG337 is a multipurpose piece, sized for keeping trainers box-fresh through to hair styling tools secure on long-haul vacations. A reversed PU zip adds to the clean, architectural design while a minimal, muted colour palette enhances gender-neutral appeal.