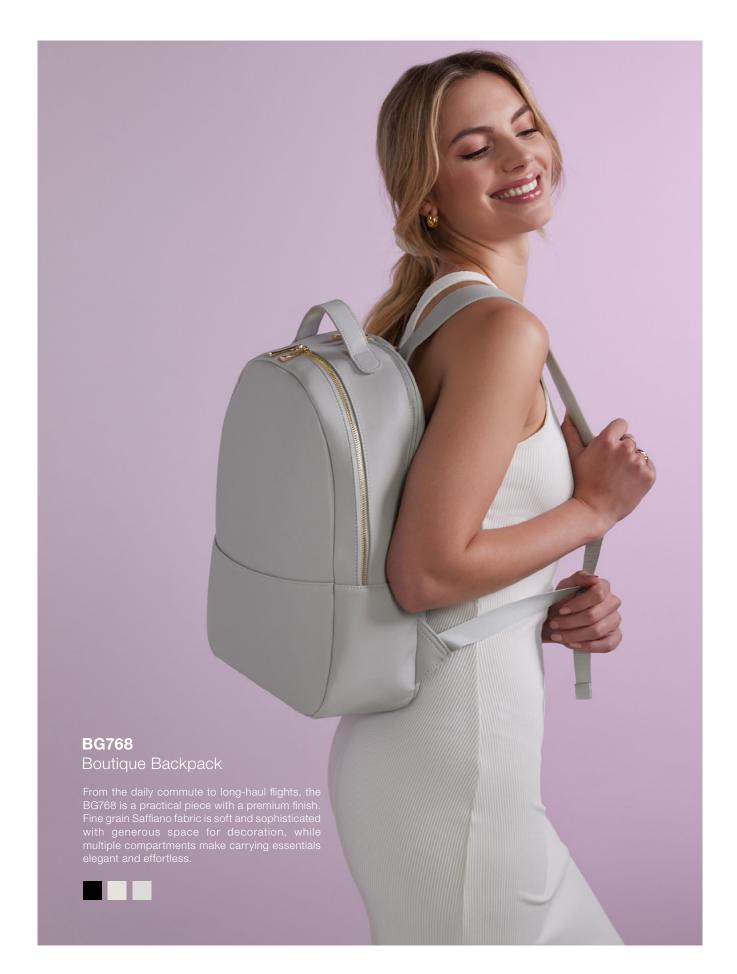

#### **BG755**

**Boutique Travel Set** 

Seasonal and occassion gifting is a huge market for retailers, which makes this a desirable two-piece set. This premium duo features a chic Saffiano fine grain leatherlook with high-shine gold accents.

New colour: Rose Gold.

24

Boutique Weekender

Premium fabric meets practical features for a weekender bag that's got both fashion and function. The BG760 is compatible with the BG765 Boutique Adjustable Bag Strap for interchangeable styling wherever your travels take you.