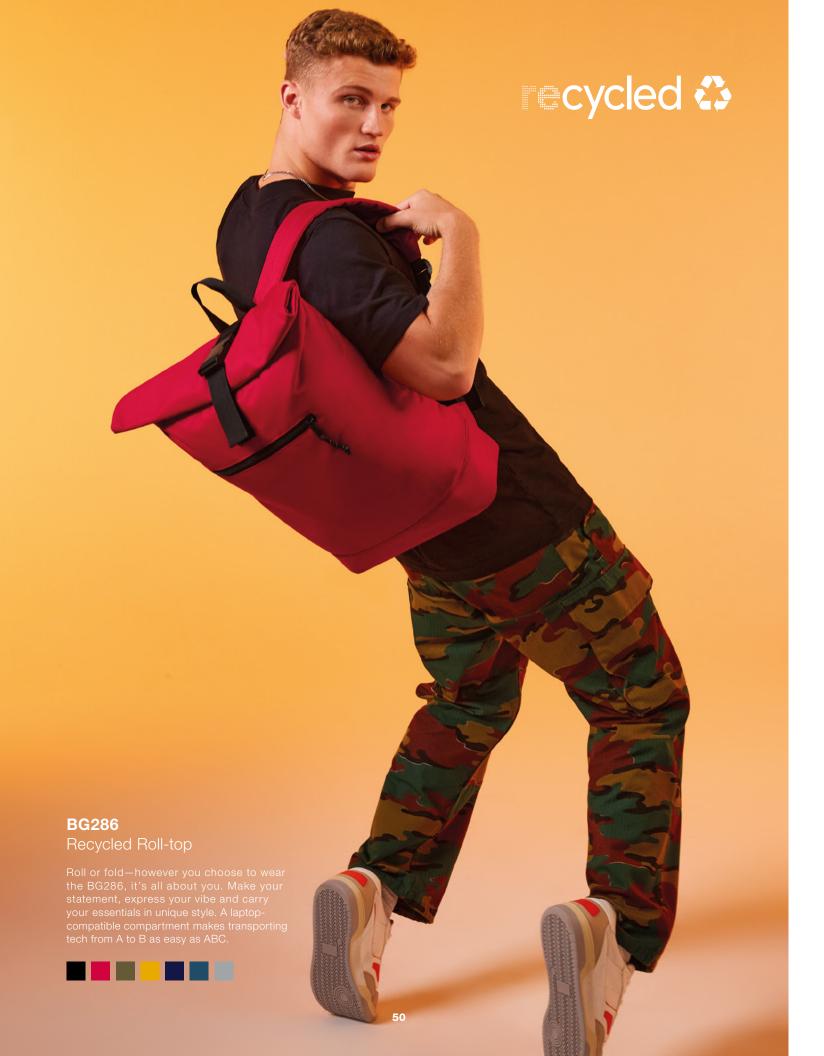

lso captures the sleek essence of premium styling.













The BagBase® recycled range offers both effortless style and sustainability in equal measure, introducing two new products for 2023, both made with 100% recycled polyester. Throw away culture is out.













# **BG290**Recycled Large Cooler Shoulder Bag

When outdoor adventures are on the agenda, this insulated cool bag is the perfect way to picnic. Keep food, drink and other essentials cool whether you're planning a roadtrip, a festival or a day at the beach.











#### BG282

Recycled Waistpack

Festival tickets secured? Weekend away booked? Gym class on the agenda? Now all you need is your BG282 to carry your essentials. Unisex and universal, this bag is über easy to style and adaptable to any aesthetic.