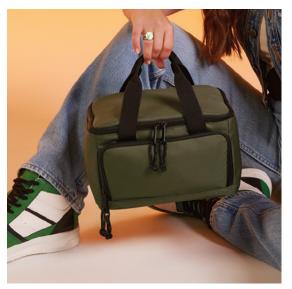

#### BG282

Recycled Waistpack

Festival tickets secured? Weekend away booked? Gym class on the agenda? Now all you need is your BG282 to carry your essentials. Unisex and universal, this bag is über easy to style and adaptable to any aesthetic.