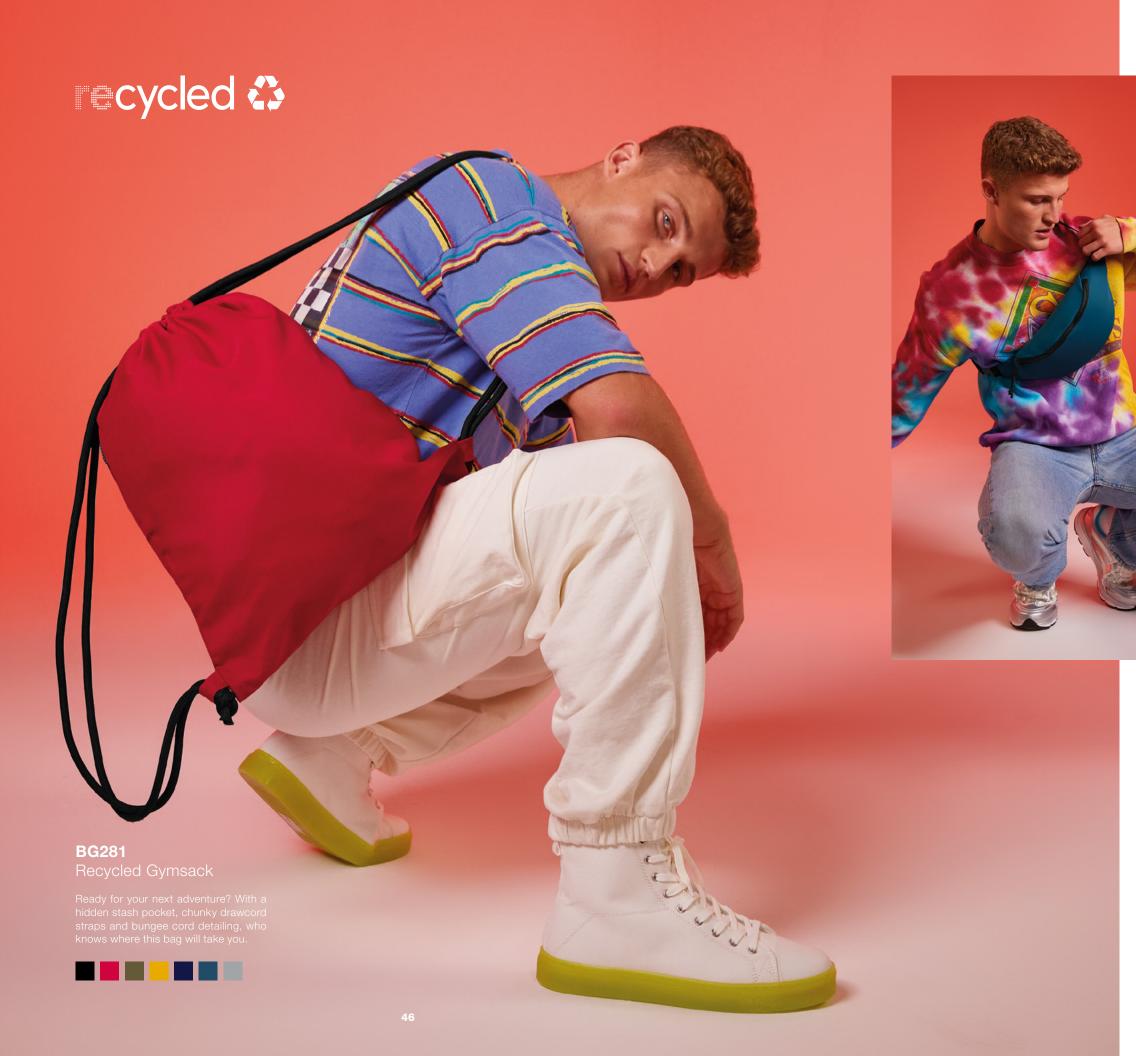

Navy, a crisp Soft White, an earthy Sand and a classic Black to 4 Felt styles, so your storage and accessorising just got more versatile.

















Discover a more refined take on accessories with the BG725. A multi-use pouch that's functional but also captures the sleek essence of premium styling.













The BagBase® recycled range offers both effortless style and sustainability in equal measure, introducing two new products for 2023, both made with 100% recycled polyester. Throw away culture is out.













# **BG290**Recycled Large Cooler Shoulder Bag

When outdoor adventures are on the agenda, this insulated cool bag is the perfect way to picnic. Keep food, drink and other essentials cool whether you're planning a roadtrip, a festival or a day at the beach.











#### BG282

Recycled Waistpack

Festival tickets secured? Weekend away booked? Gym class on the agenda? Now all you need is your BG282 to carry your essentials. Unisex and universal, this bag is über easy to style and adaptable to any aesthetic.