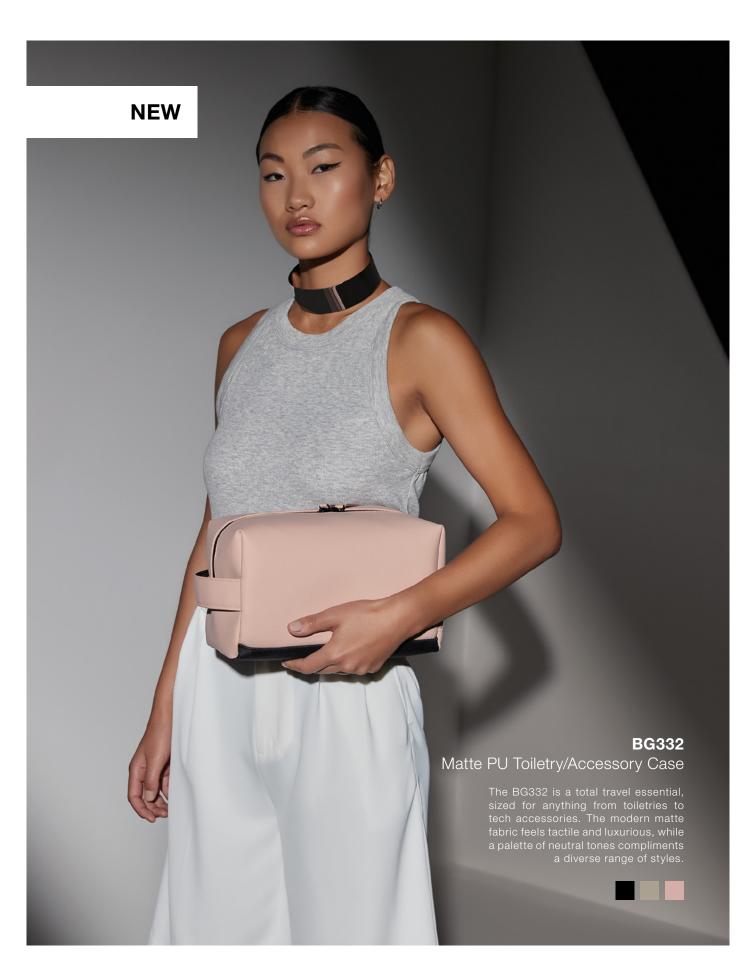

## **BG337**Matte PU Shoe/Accessory Bag

The BG337 is a multipurpose piece, sized for keeping trainers box-fresh through to hair styling tools secure on long-haul vacations. A reversed PU zip adds to the clean, architectural design while a minimal, muted colour palette enhances gender-neutral appeal.