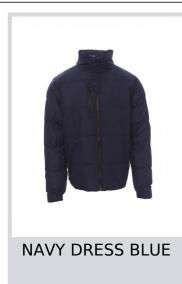

# **INDIANAPOLIS**

001070-0051

Men's lightweight jacket, 8 mm plastic zip with metal pull, foldaway hood, adjustable cuffs, two side pockets with zip, one breast

pocket. Padded, contrasting fleece lining

**Composition:** 100% POLYESTER **Appearance:** 240T RIPSTOP PONGEE

Weight: 200 GR/MQ

Sizes:

Packaging: 1/5

MADE IN: MADE IN CHINA HS CODE: 62019300

### Colors



















### **Size Guide**

| International Sizes | XXS     |       | XS |    | S   |     | M       |     | L   |     | XL      |       | XXL   |       | 3XL   |       | 4XL |     | 5XL |     |
|---------------------|---------|-------|----|----|-----|-----|---------|-----|-----|-----|---------|-------|-------|-------|-------|-------|-----|-----|-----|-----|
| IT - DE             | 36      | 38    | 40 | 42 | 44  | 46  | 48      | 50  | 52  | 54  | 56      | 58    | 60    | 62    | 64    | 66    | 68  | 70  | 72  | 74  |
| FR - ES             | 32      | 34    | 36 | 38 | 40  | 42  | 44      | 46  | 48  | 50  | 52      | 54    | 56    | 58    | 60    | 62    | 64  | 66  | 68  | 70  |
| UK                  | 29      | 30    | 31 | 33 | 34  | 36  | 38      | 39  | 41  | 42  | 44