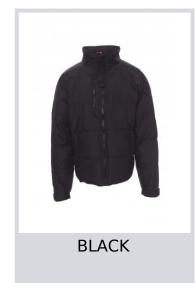

# **INDIANAPOLIS**

001070-0051

Men's lightweight jacket, 8 mm plastic zip with metal pull, foldaway hood, adjustable cuffs, two side pockets with zip, one breast

pocket. Padded, contrasting fleece lining

**Composition:** 100% POLYESTER **Appearance:** 240T RIPSTOP PONGEE

Weight: 200 GR/MQ

Sizes:

Packaging: 1/5

MADE IN: MADE IN CHINA HS CODE: 62019300

### Colors



















### **Size Guide**

| International Sizes | XXS     |       | XS |    | S   |     | M       |     | L   |     | XL      |       | XXL   |       | 3XL   |       | 4XL |     | 5XL |     |
|---------------------|---------|-------|----|----|-----|-----|---------|-----|-----|-----|---------|-------|-------|-------|-------|-------|-----|-----|-----|-----|
| IT - DE             | 36      | 38    | 40 | 42 | 44  | 46  | 48      | 50  | 52  | 54  | 56      | 58    | 60    | 62    | 64    | 66    | 68  | 70  | 72  | 74  |
| FR - ES             | 32      | 34    | 36 | 38 | 40  | 42  | 44      | 46  | 48  | 50  | 52      | 54    | 56    | 58    | 60    | 62    | 64  | 66  | 68  | 70  |
| UK                  | 29      | 30    | 31 | 33 | 34  | 36  | 38      | 39  | 41  | 42  | 44