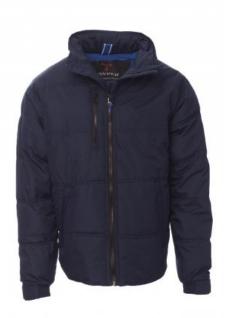

# **INDIANAPOLIS**

001070-0051

Men's lightweight jacket, 8 mm plastic zip with metal pull, foldaway hood, adjustable cuffs, two side pockets with zip, one breast

pocket. Padded, contrasting fleece lining

**Composition:** 100% POLYESTER **Appearance:** 240T RIPSTOP PONGEE

Weight: 200 GR/MQ

Sizes:

Packaging: 1/5

MADE IN: MADE IN CHINA HS CODE: 62019300