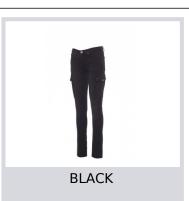

## **HUMMER LADY**

000243-0076

Women's all-season jeans with five pockets, two roomy LOCK SYSTEM side pockets with flap, metal zip fastening with button, belt loops at waist, stone wash, worn, faded effect, contrasting heavy duty stitching, double seams on inside leg, straight leg, studs and patches in real leather. Fabric weight: 12 oz.

## Colors