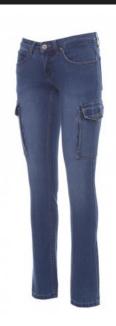

## **HUMMER LADY**

000243-0076

Women's all-season jeans with five pockets, two roomy LOCK SYSTEM side pockets with flap, metal zip fastening with button, belt loops at waist, stone wash, worn, faded effect, contrasting heavy duty stitching, double seams on inside leg, straight leg, studs and patches in real leather. Fabric weight: 12 oz.

**Composition:** 70% DENIM + 28% POLYESTER + 2% ELASTANE

Appearance: STRETCH DENIM 120Z/300D

Weight: 340 GR/MQ

Sizes:

Packaging: 1/20

MADE IN: MADE IN PAKISTAN

**HS CODE:** 62046231