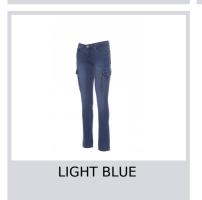

## **HUMMER LADY**

000243-0076

Women's all-season jeans with five pockets, two roomy LOCK SYSTEM side pockets with flap, metal zip fastening with button, belt loops at waist, stone wash, worn, faded effect, contrasting heavy duty stitching, double seams on inside leg, straight leg, studs and patches in real leather. Fabric weight: 12 oz.

## Colors