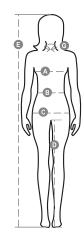

## **Size Guide**

| International Sizes | XS      |    | S     |       | M    |      | L       |      | XL  |     | XXL   |     | 3XL |     |
|---------------------|---------|----|-------|-------|------|------|---------|------|-----|-----|-------|-----|-----|-----|
| IT                  | 34      | 36 | 38    | 40    | 42   | 44   | 46      | 48   | 50  | 52  | 54    | 56  | 58  | 60  |
| FR - ES             | 30      | 32 | 34    | 36    | 38   | 40   | 42      | 44   | 46  | 48  | 50    | 52  | 54  | 56  |
| DE                  | 28      | 30 | 32    | 34    | 36   | 38   | 40      | 42   | 44  | 46  | 48    | 50  | 52  | 54  |
| UK                  | 2       | 4  | 6     | 8     | 10   | 12   | 14      | 16   | 18  | 20  | 22    | 24  | 26  | 28  |
| (G) - cm            | 36      | 36 | 37    | 37    | 38,5 | 38,5 | 39,5    | 39,5 | 41  | 41  | 42    | 42  | 43  | 43  |
| (G) - in            | 14      | 14 | 141/2 | 141/2 | 15   | 15   | 15½     | 15½  | 16  | 16  | 161/2 | 16½ | 17  | 17  |
| (A) - cm            | 72      | 76 | 80    | 84    | 88   | 92   | 96      | 100  | 104 | 108 | 112   | 116 | 120 | 124 |
| (A) - in            | 28      | 30 | 31    | 33    | 35   | 36   | 37      | 39   | 41  | 42  | 44    | 45  | 47  | 48  |
| (B) - cm            | 54      | 58 | 62    | 66    | 70   | 74   | 76      | 80   | 84  | 88  | 92    | 96  | 100 | 104 |
| (B) - in            | 21      | 23 | 24    | 26    | 27   | 29   | 30      | 31   | 33  | 35  | 36    | 38  | 39  | 41  |
| (C) - cm            | 80      | 84 | 88    | 92    | 96   | 100  | 104     | 108  | 112 | 116 | 120   | 124 | 128 | 132 |
| (C) - in            | 31      | 33 | 35    | 36    | 38   | 39   | 41      | 42   | 44  | 45  | 47    | 48  | 50  | 51  |
| ( <b>D</b> ) - cm   | 81      | 81 | 82    | 82    | 82   | 82   | 83      | 83   | 84  | 84  | 84    | 84  | 85  | 85  |
| ( <b>D</b> ) - in   | 32      | 32 | 32    | 32    | 32   | 32   | 32      | 32   | 33  | 33  | 33    | 33  | 34  | 34  |
| (E) - cm            | 160/175 |    |       |       |      |      | 168/185 |      |     |     |       |     |     |     |
| (E) - in            | 63/69   |    |       |       |      |      | 66/73   |      |     |     |       |     |     |     |