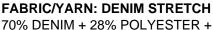

# **HUMMER**

### **PAYPER JEANS - DENIM**





**TECHNICAL DATASHEET** 



## **ITEM'S DESCRIPTION:**

Men's all-season jeans with five pockets, two roomy LOCK SYSTEM side pockets with flap, metal zip fastening with button, belt loops at waist, stone wash, worn, faded effect, contrasting heavy duty stitching, double seams on inside leg, straight leg, studs and patches in real leather. Fabric weight: 12 oz.

### **CARE LABEL:**













70% DENIM + 28% POLYESTER + 2% SPANDEX 340 GR/MQ

#### **AVAILABLE SIZES:**

44-46-48-50-52-54-56/58-58/60-60/62-62/64















MADE IN: MADE IN CHINA

**HS CODE:** 62034235

**CERTIFICATIONS:** 

CE Gredie

| Sizes (+/- 5%) | (A)     | (B)     | (C)     |
|----------------|---------|---------|---------|
| XXS            | 158/164 | 76/80   | 68/72   |
| XS             | 166/172 | 82/86   | 74/79   |
| S              | 168/174 | 86/92   | 80/86   |
| М              | 172/178 | 94/100  | 88/94   |
| L              | 174/180 | 102/108 | 96/102  |
| XL             | 176/182 | 110/116 | 104/110 |
| XXL            | 178/184 | 118/124 | 112/118 |
| ЗXL            | 180/186 | 126/132 | 120/126 |
| 4XL            | 184/188 | 134/140 | 128/134 |
| 5XL            | 186/190 | 142/148 | 136/14