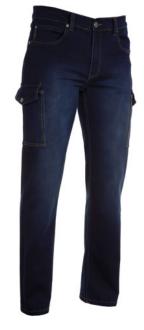

## **ITEM'S DESCRIPTION:**

Men's all-season jeans with five pockets, two roomy LOCK SYSTEM side pockets with flap, metal zip fastening with button, belt loops at waist, stone wash, worn, faded effect, contrasting heavy duty stitching, double seams on inside leg, straight leg, studs and patches in real leather. Fabric weight: 12 oz.