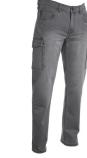

## **ITEM'S DESCRIPTION:**

Men's all-season jeans with five pockets, two roomy LOCK SYSTEM side pockets with flap, metal zip fastening with button, belt loops at waist, stone wash, worn, faded effect, contrasting heavy duty stitching, double seams on inside leg, straight leg, studs and patches in real leather. Fabric weight: 12 oz.

STEEL GREY