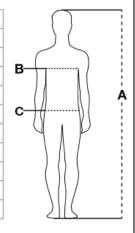

#### **AVAILABLE SIZES:**

44-46-48-50-52-54-56/58-58/60-60/62-62/64

MADE IN: MADE IN CHINA

**HS CODE:** 62034235

**CERTIFICATIONS:** 

CE Gredie

| Sizes (+/- 5%) | (A)     | (B)     | (C)     |
|----------------|---------|---------|---------|
| XXS            | 158/164 | 76/80   | 68/72   |
| XS             | 166/172 | 82/86   | 74/79   |
| S              | 168/174 | 86/92   | 80/86   |
| М              | 172/178 | 94/100  | 88/94   |
| L              | 174/180 | 102/108 | 96/102  |
| XL             | 176/182 | 110/116 | 104/110 |
| XXL            | 178/184 | 118/124 | 112/118 |
| ЗXL            | 180/186 | 126/132 | 120/126 |
| 4XL            | 184/188 | 134/140 | 128/134 |
| 5XL            | 186/190 | 142/148 | 136/142 |