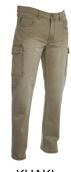

## **ITEM'S DESCRIPTION:**

Men's all-season jeans with five pockets, two roomy LOCK SYSTEM side pockets with flap, metal zip fastening with button, belt loops at waist, stone wash, worn, faded effect, contrasting heavy duty stitching, double seams on inside leg, straight leg, studs and patches in real leather. Fabric weight: 12 oz.