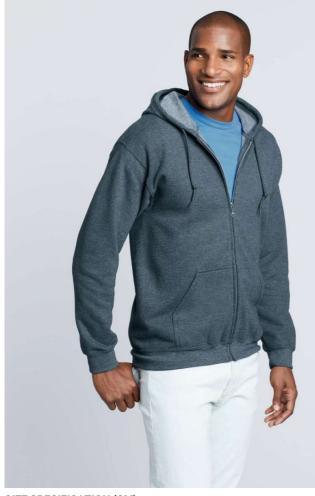

## GI18600 HEAVY BLEND™ ADULT FULL ZIP HOODED SWEATSHIRT

## GILDAN

271 g/m<sup>2</sup> 271.0 G/SqM (White 257 G/SqM) 50% Cotton, 50% Polyester Air jet yarn = softer feel and reduced pilling Unlined hood with color-matched drawcord In transition to tearaway label Metal zipper Overlapped fabric across zipper allows full front printing Pouch pockets Twin needle stitching at shoulder, armhole, neck, waistband and cuffs 1 x 1 rib with spandex Quarter-turned to eliminate center crease Safety Green: Compliant with ANSI / ISEA 107 High Visibility Standards Country Of Origin: Honduras, El Salvador