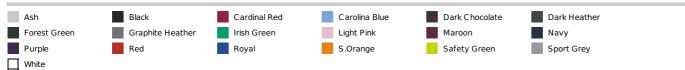

ets Twin needle stitching at shoulder, armhole, neck, waistband and cuffs 1 x 1 rib with spandex Quarter-turned to eliminate center crease Safety Green: Compliant with ANSI / ISEA 107 High Visibility Standards Country Of Origin: Honduras, El Salvador



2019: p. 247



GILDAN' Heavy Blend

## SIZE SPECIFICATION (CM)

|                               | S  | м  | L  | XL | 2XL | 3XL | 4XL | 5XL |
|-------------------------------|----|----|----|----|-----|-----|-----|-----|
| Pcs./📦                        | 24 | 24 | 24 | 24 | 24  | 24  | 12  | 12  |
| Body Length (A)               | 69 | 71 | 74 | 76 | 79  | 81  | 84  | 86  |
| Chest Width (B)               | 49 | 54 | 59 | 64 | 69  | 74  | 79  | 82  |
| Center Back Sleeve Length (C) | 85 | 88 | 90 | 93 | 95  | 98  | 100 | 103 |

## COLORS: