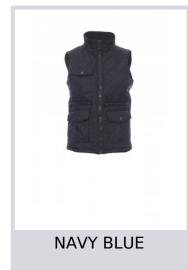

## **GATE LADY**

000869-0048

Women's comfort-fit quilted vest, 8 mm plastic zip with metal pull, side vents with button, five outer pockets, two with LOCK SYSTEM.

Padded, corduroy rib inside collar, one inner pocket.

## **Colors**