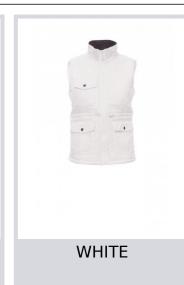

## **GATE LADY**

000869-0048

Women's comfort-fit quilted vest, 8 mm plastic zip with metal pull, side vents with button, five outer pockets, two with LOCK SYSTEM.

Padded, corduroy rib inside collar, one inner pocket.

## **Colors**