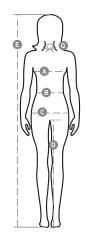

## **Size Guide**

| International Sizes      | XS      |    | S     |       | M    |      | L       |      | XL  |     | XXL |     | 3XL |     |
|--------------------------|---------|----|-------|-------|------|------|---------|------|-----|-----|-----|-----|-----|-----|
| IT                       | 34      | 36 | 38    | 40    | 42   | 44   | 46      | 48   | 50  | 52  | 54  | 56  | 58  | 60  |
| FR - ES                  | 30      | 32 | 34    | 36    | 38   | 40   | 42      | 44   | 46  | 48  | 50  | 52  | 54  | 56  |
| DE                       | 28      | 30 | 32    | 34    | 36   | 38   | 40      | 42   | 44  | 46  | 48  | 50  | 52  | 54  |
| UK                       | 2       | 4  | 6     | 8     | 10   | 12   | 14      | 16   | 18  | 20  | 22  | 24  | 26  | 28  |
| ( <b>G</b> ) - cm        | 36      | 36 | 37    | 37    | 38,5 | 38,5 | 39,5    | 39,5 | 41  | 41  | 42  | 42  | 43  | 43  |
| (G) - in                 | 14      | 14 | 141/2 | 141/2 | 15   | 15   | 15½     | 15½  | 16  | 16  | 16½ | 16½ | 17  | 17  |
| (A) - cm                 | 72      | 76 | 80    | 84    | 88   | 92   | 96      | 100  | 104 | 108 | 112 | 116 | 120 | 124 |
| (A) - in                 | 28      | 30 | 31    | 33    | 35   | 36   | 37      | 39   | 41  | 42  | 44  | 45  | 47  | 48  |
| (B) - cm                 | 54      | 58 | 62    | 66    | 70   | 74   | 76      | 80   | 84  | 88  | 92  | 96  | 100 | 104 |
| (B) - in                 | 21      | 23 | 24    | 26    | 27   | 29   | 30      | 31   | 33  | 35  | 36  | 38  | 39  | 41  |
| (C) - cm                 | 80      | 84 | 88    | 92    | 96   | 100  | 104     | 108  | 112 | 116 | 120 | 124 | 128 | 132 |
| (C) - in                 | 31      | 33 | 35    | 36    | 38   | 39   | 41      | 42   | 44  | 45  | 47  | 48  | 50  | 51  |
| ( <b>D</b> ) - cm        | 81      | 81 | 82    | 82    | 82   | 82   | 83      | 83   | 84  | 84  | 84  | 84  | 85  | 85  |
| ( <b>D</b> ) - in        | 32      | 32 | 32    | 32    | 32   | 32   | 32      | 32   | 33  | 33  | 33  | 33  | 34  | 34  |
| (E) - cm                 | 160/175 |    |       |       |      |      | 168/185 |      |     |     |     |     |     |     |
| ( <b>E</b> ) - <i>in</i> | 63/69   |    |       |       |      |      | 66/73   |      |     |     |     |     |     |     |