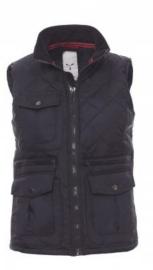

## **GATE LADY**

000869-0048

Women's comfort-fit quilted vest, 8 mm plastic zip with metal pull, side vents with button, five outer pockets, two with LOCK SYSTEM.

Padded, corduroy rib inside collar, one inner pocket.