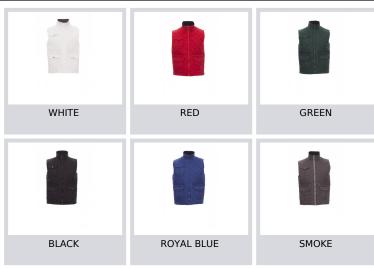

## **GATE**

000186-0048

Men's quilted vest, 8 mm plastic zip with metal pull, side vents with button, five outer pockets, two with LOCK SYSTEM. Padded,

corduroy rib inside collar, one inner pocket.

**Composition:** 100% NYLON **Appearance:** 210T NYLON

Weight: 65 GR/MQ

Sizes:

Packaging: 1/20

MADE IN: MADE IN CHINA HS CODE: 62113390