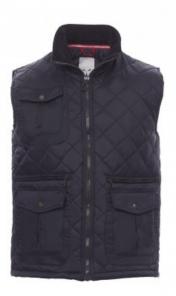

## **GATE**

000186-0048

Men's quilted vest, 8 mm plastic zip with metal pull, side vents with button, five outer pockets, two with LOCK SYSTEM. Padded,

corduroy rib inside collar, one inner pocket.

**Composition:** 100% NYLON **Appearance:** 210T NYLON

Weight: 65 GR/MQ

Sizes:

Packaging: 1/20

MADE IN: MADE IN CHINA HS CODE: 62113390