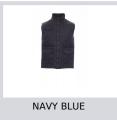

## **GATE**

000186-0048

Men's quilted vest, 8 mm plastic zip with metal pull, side vents with button, five outer pockets, two with LOCK SYSTEM. Padded,

corduroy rib inside collar, one inner pocket.

**Composition:** 100% NYLON **Appearance:** 210T NYLON

Weight: 65 GR/MQ

Sizes:

Packaging: 1/20

MADE IN: MADE IN CHINA HS CODE: 62113390