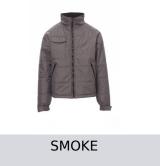

PAYPER GALAXY Light jacket with contoured back and padding, finished with high

density lining, inner fleece collar. Two large pockets with zip, smartphone breast pocket and one inner pocket. Foldaway hood. **Composition:** 100% POLYESTER Appearance: 190T PONGEE PVC Weight: 180 GR/MQ Sizes: Packaging: 1/10