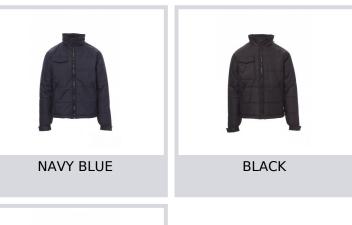

PAYPER GALAXY Light jacket with contoured back and padding, finished with high

density lining, inner fleece collar. Two large pockets with zip, smartphone breast pocket and one inner pocket. Foldaway hood. **Composition:** 100% POLYESTER Appearance: 190T PONGEE PVC Weight: 180 GR/MQ Sizes: Packaging: 1/10