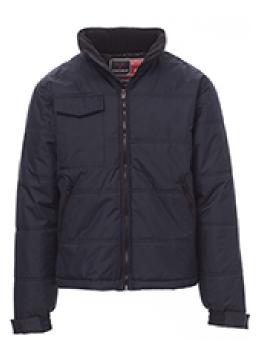

#### **ITEM'S DESCRIPTION:**

Light jacket with contoured back and padding, finished with high density lining, inner fleece collar. Two large pockets with zip, smartphone breast pocket and one inner pocket. Foldaway hood.