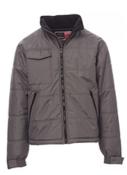

#### **ITEM'S DESCRIPTION:**

Light jacket with contoured back and padding, finished with high density lining, inner fleece collar. Two large pockets with zip, smartphone breast pocket and one inner pocket. Foldaway hood.

NAVY BLUE

BLACK

SMOKE