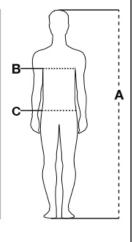

### AVAILABLE SIZES: S-M-L-XL-XXL-3XL

MADE IN: MADE IN CHINA

**HS CODE:** 62019300

**CERTIFICATIONS:** 

CE decive satisfied

| Sizes (+/- 5%) | (A)     | (B)     | (C)     |
|----------------|---------|---------|---------|
| XXS            | 158/164 | 76/80   | 68/72   |
| XS             | 166/172 | 82/86   | 74/79   |
| S              | 168/174 | 86/92   | 80/86   |
| М              | 172/178 | 94/100  | 88/94   |
| L              | 174/180 | 102/108 | 96/102  |
| XL             | 176/182 | 110/116 | 104/110 |
| XXL            | 178/184 | 118/124 | 112/118 |
| ЗXL            | 180/186 | 126/132 | 120/126 |
| 4XL            | 184/188 | 134/140 | 128/134 |
| 5XL            | 186/190 | 142/148 | 136/142 |