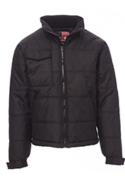

#### **ITEM'S DESCRIPTION:**

Light jacket with contoured back and padding, finished with high density lining, inner fleece collar. Two large pockets with zip, smartphone breast pocket and one inner pocket. Foldaway hood.

NAVY BLUE

BLACK

SMOKE