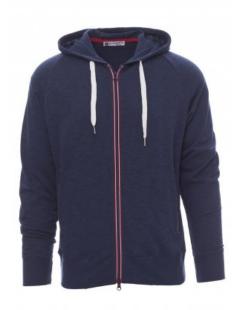

# **FREESTYLE**

000257-0016

Men's hoodie, full contrasting nylon zip, raglan sleeves, hood with contrasting colour drawstring, contrasting inner neck tape, stretch

rib cuffs and hem and two front pockets with zip. **Composition:** 80% COTTON + 20% POLYESTER **Appearance:** FRENCH TERRY BURN-OUT EFFECT

Weight: 250 GR/MQ

Sizes:

Packaging: 1/20

MADE IN: MADE IN CHINA HS CODE: 61102091