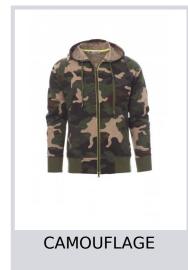

# **FREESTYLE**

000257-0016

Men's hoodie, full contrasting nylon zip, raglan sleeves, hood with contrasting colour drawstring, contrasting inner neck tape, stretch

rib cuffs and hem and two front pockets with zip. **Composition:** 80% COTTON + 20% POLYESTER **Appearance:** FRENCH TERRY BURN-OUT EFFECT

Weight: 250 GR/MQ

Sizes:

Packaging: 1/20

MADE IN: MADE IN CHINA HS CODE: 61102091

#### **Colors**













### **Size Guide**

| International Sizes | XXS     |       | XS |    | S   |     | М       |     | L   |     | XL      |      | XXL   |       | 3XL   |       | 4XL |     | 5)  | XL    |
|---------------------|---------|-------|----|----|-----|-----|---------|-----|-----|-----|---------|------|-------|-------|-------|-------|-----|-----|-----|-------|
| IT - DE             | 36      | 38    | 40 | 42 | 44  | 46  | 48      | 50  | 52  | 54  | 56      | 58   | 60    | 62    | 64    | 66    | 68  | 70  | 72  | 74    |
| FR - ES             | 32      | 34    | 36 | 38 | 40  | 42  | 44      | 46  | 48  | 50  | 52      | 54   | 56    | 58    | 60    | 62    | 64  | 66  | 68  | 70    |
| UK                  | 29      | 30    | 31 | 33 | 34  | 36  | 38      | 39  | 41  | 42  | 44