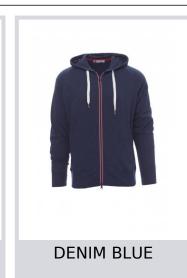

# **FREESTYLE**

000257-0016

Men's hoodie, full contrasting nylon zip, raglan sleeves, hood with contrasting colour drawstring, contrasting inner neck tape, stretch

rib cuffs and hem and two front pockets with zip. **Composition:** 80% COTTON + 20% POLYESTER **Appearance:** FRENCH TERRY BURN-OUT EFFECT

Weight: 250 GR/MQ

Sizes:

Packaging: 1/20

MADE IN: MADE IN CHINA HS CODE: 61102091

#### **Colors**













### **Size Guide**

| International Sizes | XXS     |       | XS |    | S   |     | М       |     | L   |     | XL      |      | XXL   |       | 3XL   |       | 4XL |     | 5)  | XL    |
|---------------------|---------|-------|----|----|-----|-----|---------|-----|-----|-----|---------|------|-------|-------|-------|-------|-----|-----|-----|-------|
| IT - DE             | 36      | 38    | 40 | 42 | 44  | 46  | 48      | 50  | 52  | 54  | 56      | 58   | 60    | 62    | 64    | 66    | 68  | 70  | 72  | 74    |
| FR - ES             | 32      | 34    | 36 | 38 | 40  | 42  | 44      | 46  | 48  | 50  | 52      | 54   | 56    | 58    | 60    | 62    | 64  | 66  | 68  | 70    |
| UK                  | 29      | 30    | 31 | 33 | 34  | 36  | 38      | 39  | 41  | 42  | 44      |