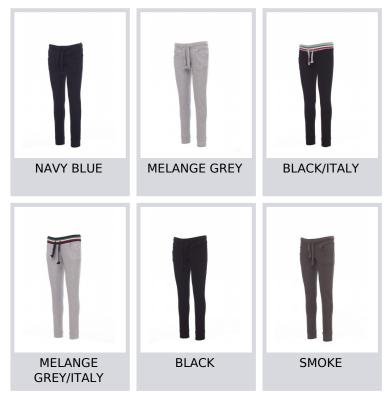

## FREEDOM+LADY

All-season sweatpants with stretch rib at the waist and bottom of the leg, drawstring, two front pockets and a small pocket. **Composition:** 80% COTTON + 20% POLYESTER **Appearance:** 280 GR FRENCH TERRY 20% POLYESTER **Weight:** 280 GR/MQ **Sizes: Packaging:** 5/20

MADE IN: MADE IN PAKISTAN HS CODE: 61046200

Colors



## Washing instructions



## Certifications



## Size Guide

| International Sizes      | XS |             | S     |       | М    |      | L     |       | XL  |     | XXL  |     | 3XL |     |
|--------------------------|----|-------------|-------|-------|------|------|-------|-------|-----|-----|------|-----|-----|-----|
| IT                       | 34 | 36          | 38    | 40    | 42   | 44   | 46    | 48    | 50  | 52  | 54   | 56  | 58  | 60  |
| FR - ES                  | 30 | 32          | 34    | 36    | 38   | 40   | 42    | 44    | 46  | 48  | 50   | 52  | 54  | 56  |
| DE                       | 28 | 30          | 32    | 34    | 36   | 38   | 40    | 42    | 44  | 46  | 48   | 50  | 52  | 54  |
| JK                       | 2  | 4           | 6     | 8     | 10   | 12   | 14