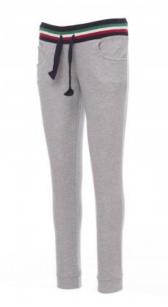

## FREEDOM+LADY

All-season sweatpants with stretch rib at the waist and bottom of the leg, drawstring, two front pockets and a small pocket. **Composition:** 80% COTTON + 20% POLYESTER **Appearance:** 280 GR FRENCH TERRY 20% POLYESTER **Weight:** 280 GR/MQ **Sizes: Packaging:** 5/20