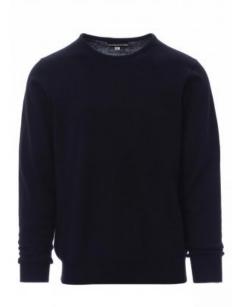

## **FLY**

000298-0081

Unisex crew-neck jumper with finely rib cuffs and bottom edges, in

stocking stitch and fully fashioned without seams.

**Composition:** 90% COTTON + 10% WOOL **Appearance:** COTTON AND WOOL BLEND

Weight: 280 GR/MQ

Sizes:

Packaging: 1/30

MADE IN: MADE IN BANGLADESH

**HS CODE:** 61102099