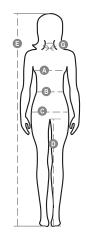

### **Size Guide**

| International Sizes | XS      |    | S     |       | M    |      | L       |      | XL  |     | XXL |     | 3XL |     |
|---------------------|---------|----|-------|-------|------|------|---------|------|-----|-----|-----|-----|-----|-----|
| IT                  | 34      | 36 | 38    | 40    | 42   | 44   | 46      | 48   | 50  | 52  | 54  | 56  | 58  | 60  |
| FR - ES             | 30      | 32 | 34    | 36    | 38   | 40   | 42      | 44   | 46  | 48  | 50  | 52  | 54  | 56  |
| DE                  | 28      | 30 | 32    | 34    | 36   | 38   | 40      | 42   | 44  | 46  | 48  | 50  | 52  | 54  |
| UK                  | 2       | 4  | 6     | 8     | 10   | 12   | 14      | 16   | 18  | 20  | 22  | 24  | 26  | 28  |
| ( <b>G</b> ) - cm   | 36      | 36 | 37    | 37    | 38,5 | 38,5 | 39,5    | 39,5 | 41  | 41  | 42  | 42  | 43  | 43  |
| (G) - in            | 14      | 14 | 141/2 | 141/2 | 15   | 15   | 15½     | 15½  | 16  | 16  | 16½ | 16½ | 17  | 17  |
| (A) - cm            | 72      | 76 | 80    | 84    | 88   | 92   | 96      | 100  | 104 | 108 | 112 | 116 | 120 | 124 |
| (A) - in            | 28      | 30 | 31    | 33    | 35   | 36   | 37      | 39   | 41  | 42  | 44  | 45  | 47  | 48  |
| (B) - cm            | 54      | 58 | 62    | 66    | 70   | 74   | 76      | 80   | 84  | 88  | 92  | 96  | 100 | 104 |
| (B) - in            | 21      | 23 | 24    | 26    | 27   | 29   | 30      | 31   | 33  | 35  | 36  | 38  | 39  | 41  |
| (C) - cm            | 80      | 84 | 88    | 92    | 96   | 100  | 104     | 108  | 112 | 116 | 120 | 124 | 128 | 132 |
| (C) - in            | 31      | 33 | 35    | 36    | 38   | 39   | 41      | 42   | 44  | 45  | 47  | 48  | 50  | 51  |
| ( <b>D</b> ) - cm   | 81      | 81 | 82    | 82    | 82   | 82   | 83      | 83   | 84  | 84  | 84  | 84  | 85  | 85  |
| ( <b>D</b> ) - in   | 32      | 32 | 32    | 32    | 32   | 32   | 32      | 32   | 33  | 33  | 33  | 33  | 34  | 34  |
| (E) - cm            | 160/175 |    |       |       |      |      | 168/185 |      |     |     |     |     |     |     |
| (E) - in            | 63/69   |    |       |       |      |      | 66/73   |      |     |     |     |     |     |     |