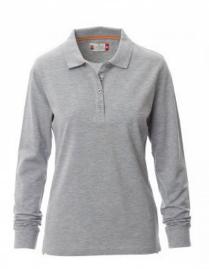

# **FLORENCE LADY MELANGE**

000933-0326

Women's long-sleeved fitted polo shirt with 4, matching, mother-ofpearl effect buttons, rib collar and sleeve edging, side vents, concealed collar stitching with contrasting tape, stretch seams, side

reinforcement tape, inner neck tape

**Composition:** 93% COTTON + 7% VISCOSE

Appearance: PIQUET + 7% VISCOSE

Weight: 210 GR/MQ

Sizes:

Packaging: 5/50

MADE IN: MADE IN BANGLADESH MADE IN PAKISTAN

**HS CODE:** 61061000