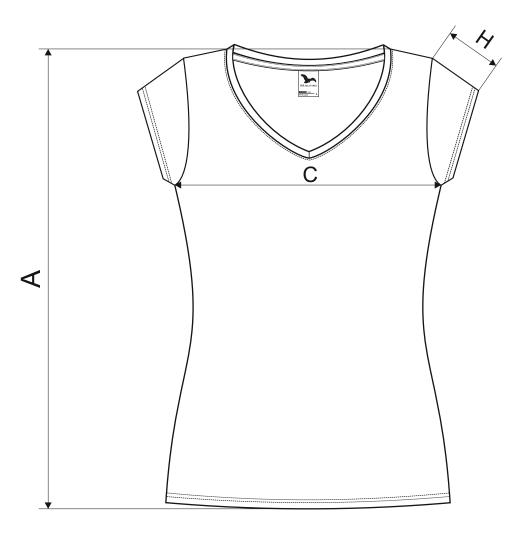

## **162** Fit V-neck

| SIZE SPECIFICATION [cm] |    |    |    |    |    |     |
|-------------------------|----|----|----|----|----|-----|
| size                    | XS | S  | М  | L  | XL | 2XL |
| Α                       | 61 | 62 | 63 | 65 | 67 | 69  |
| С                       | 40 | 43 | 46 | 50 | 55 | 61  |
| н                       | 9  | 10 | 11 | 12 | 13 | 14  |
|                         |    |    |    |    |    |     |

# S

All size specifications listed are in cm. Accepted tolerance of up to  $\pm$  5%.