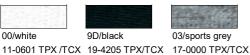

### colours

00/white

9D/black

product 3085 / 3085F Women's Slim Fit-T

material 95% cotton, 5% elastane

weight 180 g/m<sup>2</sup>

sizes **XS-XXXL** 

care instructions MXX20