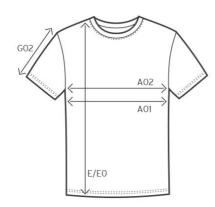

### measurement table (cm)

|     | XS | S  | M  | Ĺ  | XL | XXL | XXXL |
|-----|----|----|----|----|----|-----|------|
| A02 | 37 | 40 | 43 | 46 | 49 | 53  | 58   |
| Е   | 60 | 62 | 64 | 66 | 68 | 70  | 72   |
| G02 | 13 | 14 | 15 | 16 | 17 | 18  | 20   |

A02 1/2 CHEST

E BODY LENGTH

G02 SLEEVE LENGTH