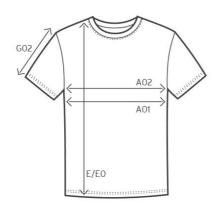

### measurement table (cm)

|     | 104 | 116 | 128 | 140 | 152 | 164 |
|-----|-----|-----|-----|-----|-----|-----|
| A01 | 31  | 34  | 37  | 41  | 44  | 46  |
| E0  | 41  | 44  | 47  | 51  | 56  | 61  |
| G02 | 23  | 25  | 27  | 29  | 31  | 33  |

A01 1/2 CHEST

E0 BODY LENGTH KID'S G02 SLEEVE LENGTH