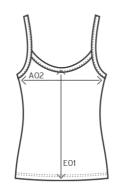

### measurement table (cm)

|     | S  | М  | L  |
|-----|----|----|----|
| A02 | 34 | 36 | 38 |
| E01 | 40 | 42 | 44 |

A02 1/2 CHEST E01 BODY LENGTH