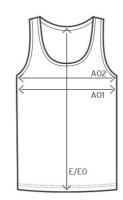

#### measurement table (cm)

|     | XS | S  | M  | Ĺ  | XL | XXL | XXXL |
|-----|----|----|----|----|----|-----|------|
| A01 | 33 | 36 | 39 | 42 | 46 | 50  | 55   |
| Е   | 61 | 63 | 65 | 67 | 69 | 71  | 73   |

#### A01 1/2 CHEST

E BODY LENGTH