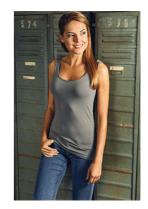

### Women's Tank Top

## 1051 / 1051F Women's Tank Top

#### short description

Modern single jersey tank top with neck binding, produced of combed cotton with elastane for better comfort. The tank top has a fitted cut and is made with side seams.