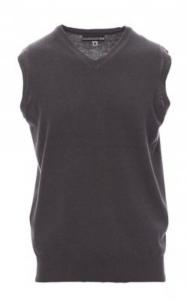

## **DESK MELANGE**

001128-0371

Men's V-neck vest, finely rib cuffs and bottom edges, in stocking

stitch and fully fashioned without seams.

Composition: 50% COTTON 50% ACRYLIC

Appearance: 50% COTTON 50% ACRYLIC GR

Weight: 280 GR/MQ

Sizes:

Packaging: /20

MADE IN: MADE IN BANGLADESH

**HS CODE:** 61102091