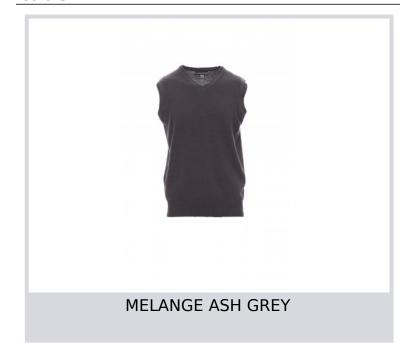

## **DESK MELANGE**

001128-0371

Men's V-neck vest, finely rib cuffs and bottom edges, in stocking

stitch and fully fashioned without seams.

Composition: 50% COTTON 50% ACRYLIC

Appearance: 50% COTTON 50% ACRYLIC GR

Weight: 280 GR/MQ

Sizes:

Packaging: /20

MADE IN: MADE IN BANGLADESH

**HS CODE:** 61102091