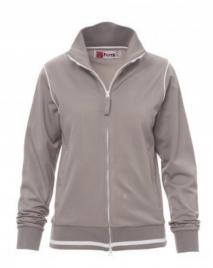

DERBY LADY

Women's fitted sweatshirt with full, contrasting plastic-covered zip with double metal pull. Rib collar and hem with contrasting trim, stretch rib cuffs, cuff piping, two side pockets with zip, reinforced seams, pique type fabric for greater breathability. **Composition:** 100% POLYESTER **Appearance:** DRY-TECH BRUSHED **Weight:** 300 GR/MQ **Sizes: Packaging:** 5/20