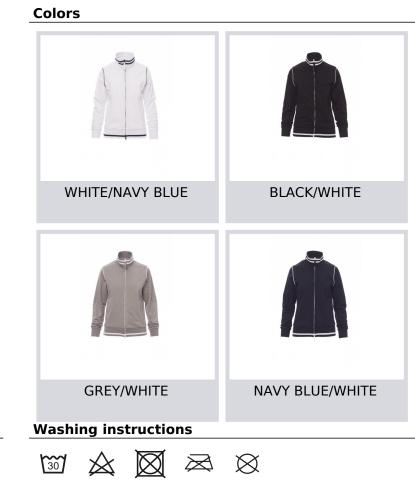

DERBY LADY

Women's fitted sweatshirt with full, contrasting plastic-covered zip with double metal pull. Rib collar and hem with contrasting trim, stretch rib cuffs, cuff piping, two side pockets with zip, reinforced seams, pique type fabric for greater breathability. **Composition:** 100% POLYESTER **Appearance:** DRY-TECH BRUSHED **Weight:** 300 GR/MQ **Sizes: Packaging:** 5/20