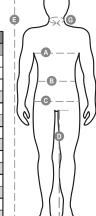

#### **Size Guide**

| International Sizes | XXS     |       | XS |    | S   |     | M       |     | L   |     | XL      |      | XXL   |       | 3XL   |     | 4XL |     | 5XL |     |
|---------------------|---------|-------|----|----|-----|-----|---------|-----|-----|-----|---------|------|-------|-------|-------|-----|-----|-----|-----|-----|
| IT - DE             | 36      | 38    | 40 | 42 | 44  | 46  | 48      | 50  | 52  | 54  | 56      | 58   | 60    | 62    | 64    | 66  | 68  | 70  | 72  | 74  |
| FR - ES             | 32      | 34    | 36 | 38 | 40  | 42  | 44      | 46  | 48  | 50  | 52      | 54   | 56    | 58    | 60    | 62  | 64  | 66  | 68  | 70  |
| UK                  | 29      | 30    | 31 | 33 | 34  | 36  | 38      | 39  | 41  | 42  | 44      | 46   | 47    | 48    | 50    | 52  | 53  | 55  | 56  | 58  |
| (G) - cm            | 37      | 37    | 38 | 38 | 39  | 39  | 40      | 40  | 41  | 41  | 42,5    | 42,5 | 44    | 44    | 45    | 45  | 46  | 46  | 47  | 47  |
| (G) - in            | 141/2   | 141/2 | 15 | 15 | 15½ | 15½ | 15¾     | 15¾ | 16  | 16  | 16¾     | 16¾  | 171/4 | 171/4 | 173/4 | 17¾ | 18  | 18  | 18½ | 18½ |
| (A) - cm            | 72      | 76    | 80 | 84 | 88  | 92  | 96      | 100 | 104 | 108 | 112     | 116  | 120   | 124   | 128   | 132 | 136 | 140 | 144 | 148 |
| (A) - in            | 28      | 30    | 31 | 33 | 34  | 36  | 38      | 39  | 41  | 42  | 44      | 46   | 47    | 48    | 50    | 52  | 53  | 55  | 56  | 58  |
| (B) - cm            | 64      | 68    | 72 | 74 | 76  | 80  | 84      | 88  | 92  | 96  | 100     | 104  | 108   | 112   | 116   | 120 | 124 | 128 | 132 | 136 |
| (B) - in            | 25      | 27    | 28 | 29 | 30  | 32  | 33      | 34  | 36  | 38  | 40      | 41   | 43    | 45    | 46    | 48  | 49  | 51  | 52  | 54  |
| (C) - cm            | 80      | 84    | 88 | 90 | 92  | 96  | 100     | 104 | 108 | 112 | 116     | 120  | 124   | 128   | 132   | 136 | 140 | 144 | 148 | 152 |
| (C) - in            | 31      | 33    | 34 | 35 | 36  | 38  | 39      | 41  | 42  | 44  | 46      | 47   | 49    | 50    | 52    | 53  | 55  | 56  | 58  | 59  |
| ( <b>D</b> ) - cm   | 82      | 82    | 84 | 84 | 85  | 85  | 86      | 86  | 87  | 87  | 88      | 88   | 88    | 88    | 88    | 88  | 89  | 89  | 89  | 89  |
| ( <b>D</b> ) - in   | 32      | 32    | 33 | 33 | 33  | 33  | 33      | 33  | 34  | 34  | 34      | 34   | 34    | 34    | 34    | 34  | 35  | 35  | 35  | 35  |
| (E) - cm            | 170/181 |       |    |    |     |     | 175/187 |     |     |     | 175/189 |      |       |       |       |     |     |     |     |     |
| (E) - in            | 67/71   |       |    |    |     |     | 69/73   |     |     |     | 69/75   |      |       |       |       |     |     |     |     |     |