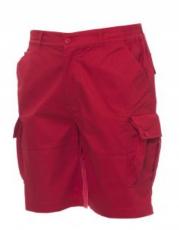

# **DENSITY**

000154-0063

Men's Bermuda shorts with side elastic and waist belt loops. Zip fastening with metal button, two front pockets, two side pockets with flap, button and buttonhole, two back pockets with flap, button and buttonhole.

**Composition:** 100% COTTON **Appearance:** TWILL COTTON

Weight: 200 GR/MQ

Sizes:

Packaging: 1/20

MADE IN: MADE IN CHINA

**HS CODE:** 62034235