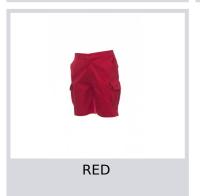

#### Colors

# **DENSITY**

000154-0063

Men's Bermuda shorts with side elastic and waist belt loops. Zip fastening with metal button, two front pockets, two side pockets with flap, button and buttonhole, two back pockets with flap, button and buttonhole.