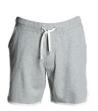

### **ITEM'S DESCRIPTION:**

Men's sweatpant Bermuda shorts with stretch waist and drawstring, fly with zip, two front pockets and contrasting trim.

WHITE/NAVY BLUE

FLUORESCENT YELLOW/WHITE

NAVY BLUE/WHITE

BLACK/WHITE

CAMOUFLAGE/FLUORES MELANGE GREY/WHITE CENT YELLOW

ROYAL BLUE/WHITE