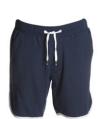

### **ITEM'S DESCRIPTION:**

Men's sweatpant Bermuda shorts with stretch waist and drawstring, fly with zip, two front pockets and contrasting trim.

WHITE/NAVY BLUE

FLUORESCENT YELLOW/WHITE

NAVY BLUE/WHITE

BLACK/WHITE

CAMOUFLAGE/FLUORES MELANGE GREY/WHITE CENT YELLOW

ROYAL BLUE/WHITE