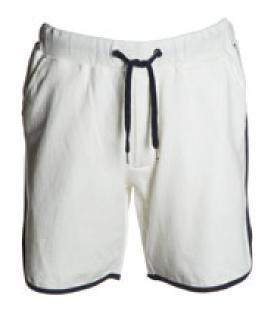

### **ITEM'S DESCRIPTION:**

Men's sweatpant Bermuda shorts with stretch waist and drawstring, fly with zip, two front pockets and contrasting trim.