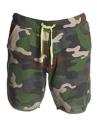

### **ITEM'S DESCRIPTION:**

Men's sweatpant Bermuda shorts with stretch waist and drawstring, fly with zip, two front pockets and contrasting trim.

WHITE/NAVY BLUE

FLUORESCENT YELLOW/WHITE

NAVY BLUE/WHITE

BLACK/WHITE

CAMOUFLAGE/FLUORES MELANGE GREY/WHITE CENT YELLOW

ROYAL BLUE/WHITE