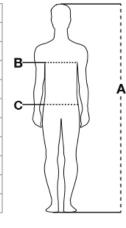

## **CARE LABEL:**

**FABRIC/YARN: FRENCH TERRY** 100% COTTON

200 GR/MQ

**AVAILABLE SIZES:** S-M-L-XL-XXL

MADE IN: MADE IN CHINA MADE IN BANGLADESH

HS CODE: 61034200

**CERTIFICATIONS:** 

| Sizes (+/- 5%) | (A)     | (B)     | (C)     |
|----------------|---------|---------|---------|
| XXS            | 158/164 | 76/80   | 68/72   |
| XS             | 166/172 | 82/86   | 74/79   |
| S              | 168/174 | 86/92   | 80/86   |
| М              | 172/178 | 94/100  | 88/94   |
| L              | 174/180 | 102/108 | 96/102  |
| XL             | 176/182 | 110/116 | 104/110 |
| XXL            | 178/184 | 118/124 | 112/118 |
| ЗXL            | 180/186 | 126/132 | 120/126 |
| 4XL            | 184/188 | 134/140 | 128/134 |
| 5XL            | 186/190 | 142/148 | 136/142 |