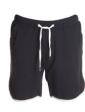

### **ITEM'S DESCRIPTION:**

Men's sweatpant Bermuda shorts with stretch waist and drawstring, fly with zip, two front pockets and contrasting trim.

WHITE/NAVY BLUE

FLUORESCENT YELLOW/WHITE

NAVY BLUE/WHITE

BLACK/WHITE

CAMOUFLAGE/FLUORES MELANGE GREY/WHITE CENT YELLOW

ROYAL BLUE/WHITE