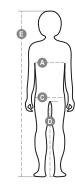

#### Colors

**RED** 

**ROYAL BLUE** 

**Size Guide** 

## Years 0-1 1-2 3-4 5-6 7-8 9-10 11-12 13-14 (**A**) - *cm* | 47 | 52 | 58 | 64 | 69 | 75 | 80 | 84 (A) - in 19 21 23 25 27 29 (C) - cm 47 53 59 65 71 76 (C) - in 19 21 23 25 28 30 (D) - cm 31 34 39 48 54 61 (**D**) - *in* | 12 | 14 | 15 | 19 | 21 | 24 | (E) - cm 68/78 80/86 98/106/110/116/122/128/134/140/146/152/158/164

(E) - in 26/31 32/34 38/42 43/45 48/50 53/55 57/60 62/64