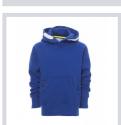

# **COLORADO+**

Children's/boy's hoodie, hood with double stitched seams, white drawstring with matching stitching closed with double metal rings, raglan sleeves, decorative V-stitching at the neck, small kangaroo pocket, stretch rib cuffs and hem, reinforced seams.

#### Colors

**RED** 

**ROYAL BLUE** 

**Size Guide** 