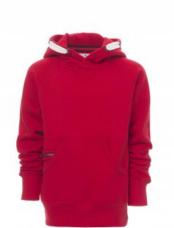

# **COLORADO+**

Children's/boy's hoodie, hood with double stitched seams, white drawstring with matching stitching closed with double metal rings, raglan sleeves, decorative V-stitching at the neck, small kangaroo pocket, stretch rib cuffs and hem, reinforced seams.

**Composition:** 70% COTTON + 30% POLYESTER

**Appearance:** BRUSHED FLEECE

Weight: 300 GR/MQ

Sizes:

Packaging: 1/20

MADE IN: MADE IN PAKISTAN

**HS CODE:** 61102091

#### Colors

**RED** 

**ROYAL BLUE** 

**Size Guide** 