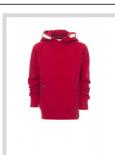

# **COLORADO+**

Children's/boy's hoodie, hood with double stitched seams, white drawstring with matching stitching closed with double metal rings, raglan sleeves, decorative V-stitching at the neck, small kangaroo pocket, stretch rib cuffs and hem, reinforced seams.

**Composition:** 70% COTTON + 30% POLYESTER

**Appearance:** BRUSHED FLEECE

Weight: 300 GR/MQ

Sizes:

Packaging: 1/20

MADE IN: MADE IN PAKISTAN

**HS CODE:** 61102091

#### Colors

**RED** 

**ROYAL BLUE** 

**Size Guide** 