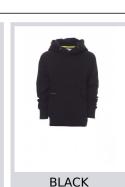

# **COLORADO+**

Children's/boy's hoodie, hood with double stitched seams, white drawstring with matching stitching closed with double metal rings, raglan sleeves, decorative V-stitching at the neck, small kangaroo pocket, stretch rib cuffs and hem, reinforced seams.

**Composition:** 70% COTTON + 30% POLYESTER

**Appearance:** BRUSHED FLEECE

Weight: 300 GR/MQ

Sizes:

Packaging: 1/20

MADE IN: MADE IN PAKISTAN

**HS CODE:** 61102091

#### Colors

**RED** 

**ROYAL BLUE** 

**Size Guide** 