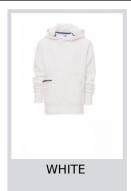

# **COLORADO+**

Children's/boy's hoodie, hood with double stitched seams, white drawstring with matching stitching closed with double metal rings, raglan sleeves, decorative V-stitching at the neck, small kangaroo pocket, stretch rib cuffs and hem, reinforced seams.

**Composition:** 70% COTTON + 30% POLYESTER

**Appearance:** BRUSHED FLEECE

Weight: 300 GR/MQ

Sizes:

Packaging: 1/20

MADE IN: MADE IN PAKISTAN

**HS CODE:** 61102091

#### Colors

**RED** 

**ROYAL BLUE** 

**Size Guide** 