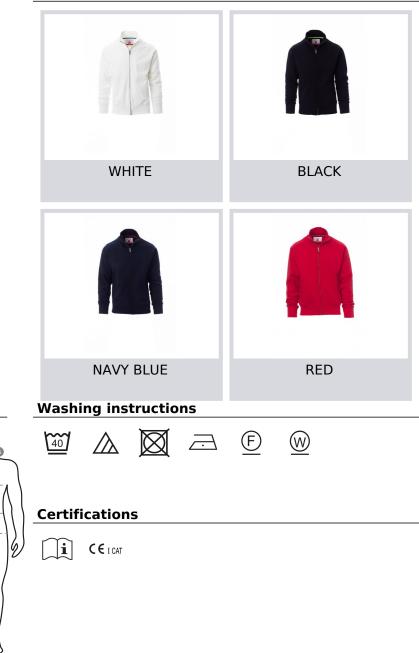

## **CLASS+** 001034-0351

Men's sweatshirt, full metal SBS zip, single pull, ribbing on the sides, two pockets with zip, stretch rib cuffs, hem and inside collar, reinforced seams. **Composition:** 70% COTTON + 30% POLYESTER **Appearance:** BRUSHED **Weight:** 320 GR/MQ **Sizes:** 