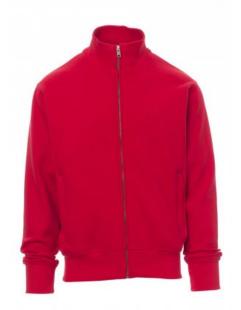

## **CLASS+** 001034-0351

Men's sweatshirt, full metal SBS zip, single pull, ribbing on the sides, two pockets with zip, stretch rib cuffs, hem and inside collar, reinforced seams. **Composition:** 70% COTTON + 30% POLYESTER **Appearance:** BRUSHED **Weight:** 320 GR/MQ **Sizes:** 