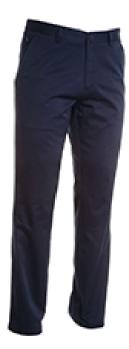

## **ITEM'S DESCRIPTION:**

Men's classic all season trousers with zip fastening with button, belt loops at waist, French pockets, and small pocket with zip, two inset pockets on back with button and patch in real leather, in combed high density two ply cotton enzyme wash.