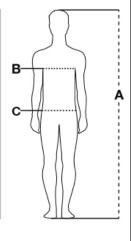

CARE LABEL:

| Sizes (+/- 5%) | (A)     | (B)     | (C)     |
|----------------|---------|---------|---------|
| XXS            | 158/164 | 76/80   | 68/72   |
| XS             | 166/172 | 82/86   | 74/79   |
| S              | 168/174 | 86/92   | 80/86   |
| М              | 172/178 | 94/100  | 88/94   |
| L              | 174/180 | 102/108 | 96/102  |
| XL             | 176/182 | 110/116 | 104/110 |
| XXL            | 178/184 | 118/124 | 112/118 |
| ЗXL            | 180/186 | 126/132 | 120/126 |
| 4XL            | 184/188 | 134/140 | 128/134 |
| 5XL            | 186/190 | 142/148 | 136/142 |