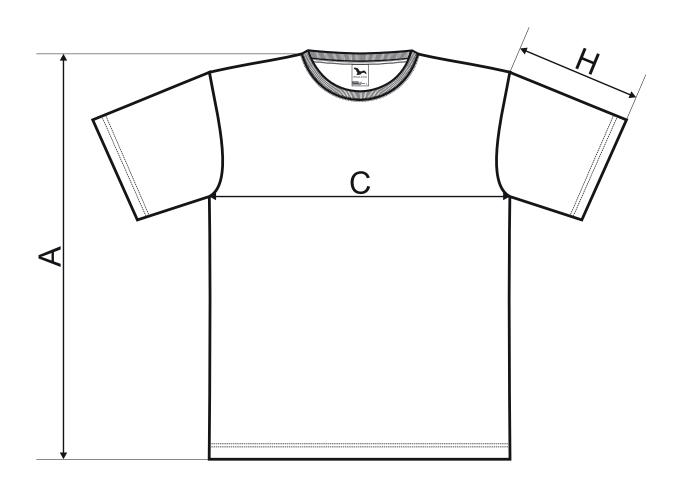

## SIZE SPECIFICATION [cm]

| size | XS | S  | М  | L  | XL | 2XL | 3XL |
|------|----|----|----|----|----|-----|-----|
| A    | 67 | 69 | 71 | 74 | 77 | 80  | 83  |
| С    | 43 | 47 | 51 | 55 | 60 | 65  | 71  |
| Н    | 18 | 19 | 20 | 21 | 22 | 23  | 24  |

All size specifications listed are in cm. Accepted tolerance of up to  $\pm$  5%.