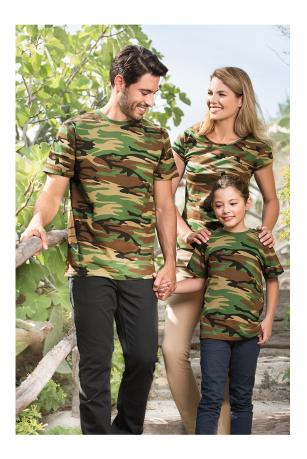

## 144 Camouflage

### T-shirt unisex

### Single Jersey, 100 % cotton

- cut with side seams
- narrow 1:1 rib knit neckline hem with 5 % elastane
- fixing shoulder to shoulder tape in camouflage colour