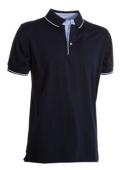

## ITEM'S DESCRIPTION:

Men's short-sleeved polo shirt with 3 white buttons, inside collar, flap and side vents in Oxford blue, rib collar and sleeve edging with fine contrasting trim, underarm eyelets, side vents with reinforced seams, side reinforcement tape, stretch seams, inner neck tape

#### **CARE LABEL:**

WHITE/NAVY BLUE ORANGE/WHITE

**BLACK/WHITE** 

NAVY BLUE/WHITE

**ROYAL BLUE/WHITE** 

**RED/WHITE**