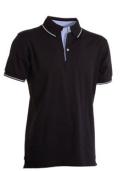

## ITEM'S DESCRIPTION:

Men's short-sleeved polo shirt with 3 white buttons, inside collar, flap and side vents in Oxford blue, rib collar and sleeve edging with fine contrasting trim, underarm eyelets, side vents with reinforced seams, side reinforcement tape, stretch seams, inner neck tape

#### **CARE LABEL:**

WHITE/NAVY BLUE ORANGE/WHITE

**BLACK/WHITE** 

NAVY BLUE/WHITE

**ROYAL BLUE/WHITE** 

**RED/WHITE**