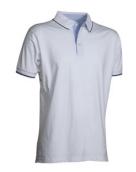

## ITEM'S DESCRIPTION:

Men's short-sleeved polo shirt with 3 white buttons, inside collar, flap and side vents in Oxford blue, rib collar and sleeve edging with fine contrasting trim, underarm eyelets, side vents with reinforced seams, side reinforcement tape, stretch seams, inner neck tape