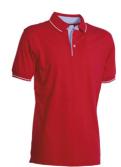

## ITEM'S DESCRIPTION:

Men's short-sleeved polo shirt with 3 white buttons, inside collar, flap and side vents in Oxford blue, rib collar and sleeve edging with fine contrasting trim, underarm eyelets, side vents with reinforced seams, side reinforcement tape, stretch seams, inner neck tape

#### **CARE LABEL:**

WHITE/NAVY BLUE ORANGE/WHITE

**BLACK/WHITE** 

NAVY BLUE/WHITE

**ROYAL BLUE/WHITE** 

**RED/WHITE**