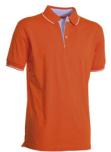

## ITEM'S DESCRIPTION:

Men's short-sleeved polo shirt with 3 white buttons, inside collar, flap and side vents in Oxford blue, rib collar and sleeve edging with fine contrasting trim, underarm eyelets, side vents with reinforced seams, side reinforcement tape, stretch seams, inner neck tape

#### **CARE LABEL:**

WHITE/NAVY BLUE ORANGE/WHITE

**BLACK/WHITE** 

NAVY BLUE/WHITE

**ROYAL BLUE/WHITE** 

**RED/WHITE**