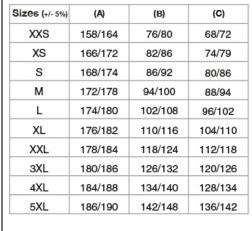

#### **TECHNICAL DATASHEET**

**FABRIC/YARN: JERSEY** 

100% COTTON 175 GR/MQ

AVAILABLE SIZES: S-M-L-XL-XXL-3XL-4XL-5XL

MADE IN: MADE IN BANGLADESH

**HS CODE: 61102010** 

**CERTIFICATIONS:** 