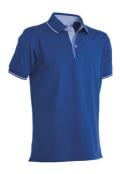

## ITEM'S DESCRIPTION:

Men's short-sleeved polo shirt with 3 white buttons, inside collar, flap and side vents in Oxford blue, rib collar and sleeve edging with fine contrasting trim, underarm eyelets, side vents with reinforced seams, side reinforcement tape, stretch seams, inner neck tape

#### **CARE LABEL:**

WHITE/NAVY BLUE ORANGE/WHITE

**BLACK/WHITE** 

NAVY BLUE/WHITE

**ROYAL BLUE/WHITE** 

**RED/WHITE**