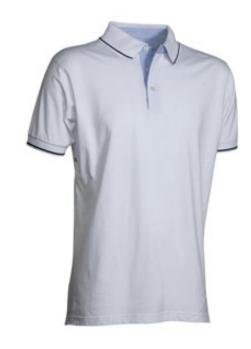

## ITEM'S DESCRIPTION:

Men's short-sleeved polo shirt with 3 white buttons, inside collar, flap and side vents in Oxford blue, rib collar and sleeve edging with fine contrasting trim, underarm eyelets, side vents with reinforced seams, side reinforcement tape, stretch seams, inner neck tape