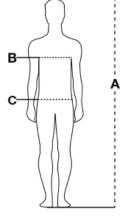

#### **TECHNICAL DATASHEET**

**FABRIC/YARN: JERSEY** 

100% COTTON 175 GR/MQ

AVAILABLE SIZES: S-M-L-XL-XXL-3XL-4XL-5XL

MADE IN: MADE IN BANGLADESH

**HS CODE: 61102010** 

**CERTIFICATIONS:** 