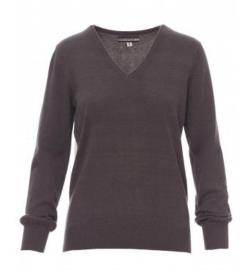

# **BUSINESS LADY MELANGE**

001127-0371

Women's low V-neck jumper, finely rib cuffs and bottom edges, in

stocking stitch and fully fashioned without seams.

**Composition:** 50% COTTON 50% ACRYLIC **Appearance:** 50% COTTON 50% ACRYLIC GR