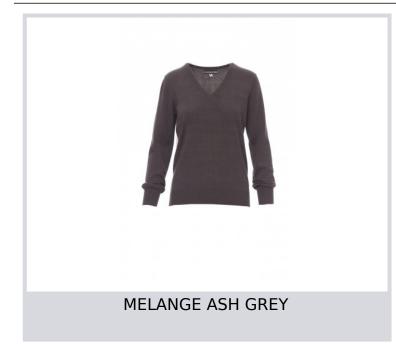

# **BUSINESS LADY MELANGE**

001127-0371

Women's low V-neck jumper, finely rib cuffs and bottom edges, in

stocking stitch and fully fashioned without seams.

**Composition:** 50% COTTON 50% ACRYLIC **Appearance:** 50% COTTON 50% ACRYLIC GR

Weight: 280 GR/MQ

Sizes:

Packaging: 1/20

MADE IN: MADE IN BANGLADESH

**HS CODE:** 61102099

#### **Colors**



# \2d\\





### **Size Guide**

| International Sizes | XS      |    | S     |       | M    |      | L       |       | XL  |     | XXL |     | 3XL |     |  |
|---------------------|---------|----|-------|-------|------|------|---------|-------|-----|-----|-----|-----|-----|-----|--|
| IT                  | 34      | 36 | 38    | 40    | 42   | 44   | 46      | 48    | 50  | 52  | 54  | 56  | 58  | 60  |  |
| FR - ES             | 30      | 32 | 34    | 36    | 38   | 40   | 42      | 44    | 46  | 48  | 50  | 52  | 54  | 56  |  |
| DE                  | 28      | 30 | 32    | 34    | 36   | 38   | 40      | 42    | 44  | 46  | 48  | 50  | 52  | 54  |  |
| UK                  | 2       | 4  | 6     | 8     | 10   | 12   | 14      | 16    | 18  | 20  | 22  | 24  | 26  | 28  |  |
| ( <b>G<