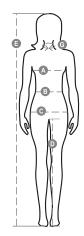

### **Size Guide**

| International Sizes | XS      |    | S     |       | M    |      | L       |       | XL  |     | XXL |     | 3XL |     |  |
|---------------------|---------|----|-------|-------|------|------|---------|-------|-----|-----|-----|-----|-----|-----|--|
| IT                  | 34      | 36 | 38    | 40    | 42   | 44   | 46      | 48    | 50  | 52  | 54  | 56  | 58  | 60  |  |
| FR - ES             | 30      | 32 | 34    | 36    | 38   | 40   | 42      | 44    | 46  | 48  | 50  | 52  | 54  | 56  |  |
| DE                  | 28      | 30 | 32    | 34    | 36   | 38   | 40      | 42    | 44  | 46  | 48  | 50  | 52  | 54  |  |
| UK                  | 2       | 4  | 6     | 8     | 10   | 12   | 14      | 16    | 18  | 20  | 22  | 24  | 26  | 28  |  |
| ( <b>G</b> ) - cm   | 36      | 36 | 37    | 37    | 38,5 | 38,5 | 39,5    | 39,5  | 41  | 41  | 42  | 42  | 43  | 43  |  |
| (G) - in            | 14      | 14 | 141/2 | 141/2 | 15   | 15   | 15½     | 15½   | 16  | 16  | 16½ | 16½ | 17  | 17  |  |
| (A) - cm            | 72      | 76 | 80    | 84    | 88   | 92   | 96      | 100   | 104 | 108 | 112 | 116 | 120 | 124 |  |
| (A) - in            | 28      | 30 | 31    | 33    | 35   | 36   | 37      | 39    | 41  | 42  | 44  | 45  | 47  | 48  |  |
| (B) - cm            | 54      | 58 | 62    | 66    | 70   | 74   | 76      | 80    | 84  | 88  | 92  | 96  | 100 | 104 |  |
| (B) - in            | 21      | 23 | 24    | 26    | 27   | 29   | 30      | 31    | 33  | 35  | 36  | 38  | 39  | 41  |  |
| (C) - cm            | 80      | 84 | 88    | 92    | 96   | 100  | 104     | 108   | 112 | 116 | 120 | 124 | 128 | 132 |  |
| (C) - in            | 31      | 33 | 35    | 36    | 38   | 39   | 41      | 42    | 44  | 45  | 47  | 48  | 50  | 51  |  |
| ( <b>D</b> ) - cm   | 81      | 81 | 82    | 82    | 82   | 82   | 83      | 83    | 84  | 84  | 84  | 84  | 85  | 85  |  |
| ( <b>D</b> ) - in   | 32      | 32 | 32    | 32    | 32   | 32   | 32      | 32    | 33  | 33  | 33  | 33  | 34  | 34  |  |
| (E) - cm            | 160/175 |    |       |       |      |      | 168/185 |       |     |     |     |     |     |     |  |
| (E) - in            | 63/69   |    |       |       |      |      |         | 66/73 |     |     |     |     |     |     |  |