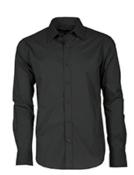

## **ITEM'S DESCRIPTION:**

Men's fine weave combed short-sleeved shirt, slightly tailored, Italian-style collar, tailored cuff with 2 buttons and button hole, stitched placket with matching buttons, one breast pocket. Back with yoke and darts. Easy-care fabric.

WHITE

BLACK

SKY BLUE

NAVY BLUE