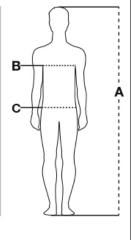

### **CERTIFICATIONS:**

CE directive Instantico

| Sizes (+/- 5%) | (A)     | (B)     | (C)     |
|----------------|---------|---------|---------|
| XXS            | 158/164 | 76/80   | 68/72   |
| XS             | 166/172 | 82/86   | 74/79   |
| S              | 168/174 | 86/92   | 80/86   |
| М              | 172/178 | 94/100  | 88/94   |
| L              | 174/180 | 102/108 | 96/102  |
| XL             | 176/182 | 110/116 | 104/110 |
| XXL            | 178/184 | 118/124 | 112/118 |
| ЗXL            | 180/186 | 126/132 | 120/126 |
| 4XL            | 184/188 | 134/140 | 128/134 |
| 5XL            | 186/190 | 142/148 | 136/142 |