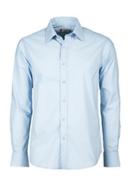

## **ITEM'S DESCRIPTION:**

Men's fine weave combed short-sleeved shirt, slightly tailored, Italian-style collar, tailored cuff with 2 buttons and button hole, stitched placket with matching buttons, one breast pocket. Back with yoke and darts. Easy-care fabric.

WHITE

BLACK

SKY BLUE

NAVY BLUE