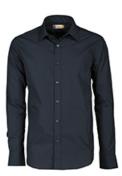

## **ITEM'S DESCRIPTION:**

Men's fine weave combed short-sleeved shirt, slightly tailored, Italian-style collar, tailored cuff with 2 buttons and button hole, stitched placket with matching buttons, one breast pocket. Back with yoke and darts. Easy-care fabric.

WHITE

BLACK

SKY BLUE

NAVY BLUE