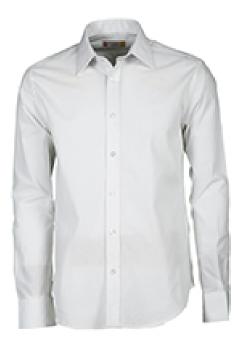

## **ITEM'S DESCRIPTION:**

Men's fine weave combed short-sleeved shirt, slightly tailored, Italian-style collar, tailored cuff with 2 buttons and button hole, stitched placket with matching buttons, one breast pocket. Back with yoke and darts. Easy-care fabric.