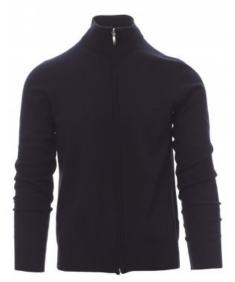

## **BOARDING** 000297-0081

Unisex, full zip jumper with fine rib cuffs and hem, elbow patches, in stocking stitch and fully fashioned without seams. Composition: 90% COTTON + 10% WOOL Appearance: COTTON AND WOOL BLEND Weight: 280 GR/MQ Sizes: Packaging: 1/30