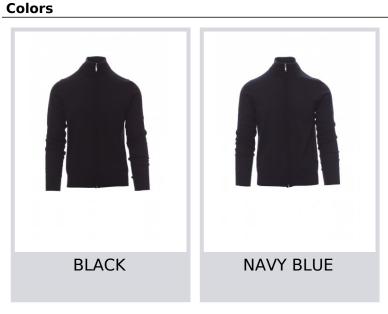

## **BOARDING** 000297-0081

Unisex, full zip jumper with fine rib cuffs and hem, elbow patches, in stocking stitch and fully fashioned without seams. Composition: 90% COTTON + 10% WOOL Appearance: COTTON AND WOOL BLEND Weight: 280 GR/MQ Sizes: Packaging: 1/30