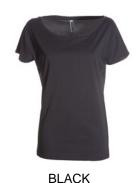

## **ITEM'S DESCRIPTION:**

Women's short-sleeved boat neck fitted t-shirt, with 1 cm neckband, short, close-fitting sleeves with narrow turn-up, side seams