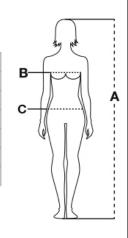

## **CARE LABEL:**

100% COTTON 135 GR/MQ

**AVAILABLE SIZES:** S-M-L-XL

MADE IN: MADE IN CHINA

**HS CODE:** 61061000

**CERTIFICATIONS:** 

| Sizes (+/- 5%) | (A)     | (B)     | (C)     |
|----------------|---------|---------|---------|
| XS             | 158/164 | 72/76   | 68/74   |
| S              | 162/168 | 78/82   | 76/82   |
| М              | 166/172 | 84/90   | 84/90   |
| L              | 170/174 | 92/98   | 92/100  |
| XL             | 172/176 | 100/104 | 102/108 |
| XXL            | 174/178 | 108/112 | 110/116 |