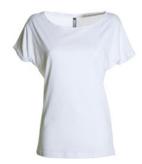

## **BEVERLY**

## **PAYPER - T-SHIRTS**





**TECHNICAL DATASHEET** 



## **ITEM'S DESCRIPTION:**

Women's short-sleeved boat neck fitted t-shirt, with 1 cm neckband, short, close-fitting sleeves with narrow turn-up, side seams

## **CARE LABEL:**













100% COTTON 135 GR/MQ

**AVAILABLE SIZES:** S-M-L-XL



MADE IN: MADE IN CHINA

**HS CODE:** 61061000

**CERTIFICATIONS:** 

| Sizes (+/- 5%) | (A)     | (B)     | (C)     |
|----------------|---------|---------|---------|
| XS             | 158/164 | 72/76   | 68/74   |
| S              | 162/168 | 78/82   | 76/82   |
| М              | 166/172 | 84/90   | 84/90   |
| L              | 170/174 | 92/98   | 92/100  |
| XL             | 172/176 | 100/104 | 102/108 |
| XXL            | 174/178 | 108/112 | 110/116 |







WHITE