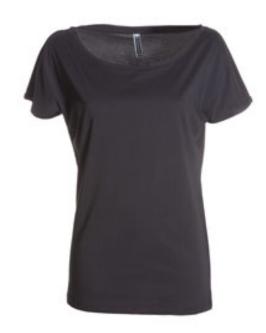

## **ITEM'S DESCRIPTION:**

Women's short-sleeved boat neck fitted t-shirt, with 1 cm neckband, short, close-fitting sleeves with narrow turn-up, side seams