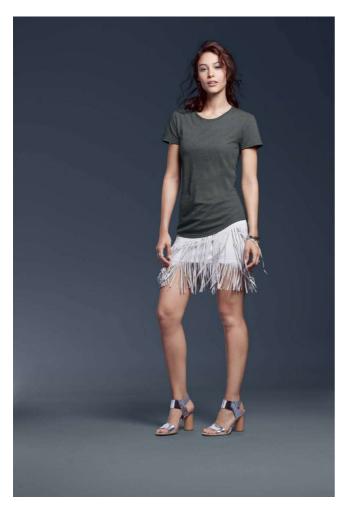

# ANL6750 WOMEN'S TRI-BLEND TEE New

#### **MAIN FEATURES**

159 g/m2

50% Polyester, 25% Combed Ring Spun Cotton, 25% Rayon

Fabric 30/1

High stitch density for smoother printing surface

Semi-fitted contoured silhouette with side seam

Shoulder-to-shoulder tape and seamed collar

Twin-needle sleeve and curved bottom hem

TearAway label

Oeko-Tex® Standard 100 Certified

**2**015: **p. 30** 