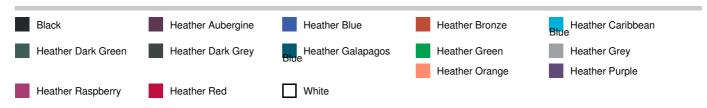

9 g/m2

50% Polyester, 25% Combed Ring Spun Cotton, 25% Rayon

Fabric 30/1

High stitch density for smoother printing surface

Semi-fitted contoured silhouette with side seam

Shoulder-to-shoulder tape and seamed collar

Twin-needle sleeve and curved bottom hem

TearAway label

Oeko-Tex® Standard 100 Certified

**2**015: **p. 30** 



## **SIZE SPECIFICATION (CM)**

|                               | XS | S  | М  | L  | XL | 2XL | C |
|-------------------------------|----|----|----|----|----|-----|---|
| Pcs./€                        | 36 | 36 | 36 | 36 | 36 | 36  |   |
| Body Length (A)               | 64 | 65 | 67 | 70 | 72 | 75  | В |
| Chest Width (B)               | 38 | 41 | 46 | 51 | 56 | 61  | A |
| Center Back Sleeve Length (C) | 33 | 34 | 36 | 38 | 39 | 42  |   |

## **COLORS:**



19 Jun 2017 15:52:14 Page 1 of 1