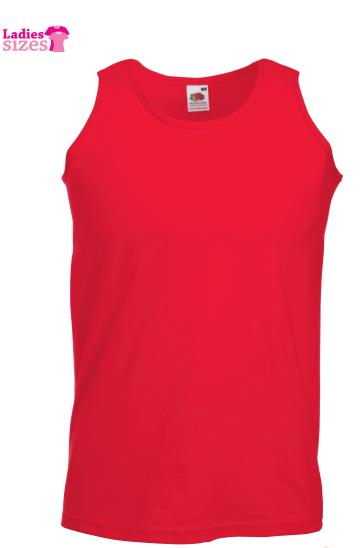

# **ATHLETIC VEST**

**61-098-0** MEN'S

#### Fabric:

100% cotton\*, Belcoro® yarn
\*Heather Grey 97% cotton, 3% polyester

### Weight:

White – 160gm/m<sup>2</sup> Colour – 165gm/m<sup>2</sup>

### Sizes:

S-XXL

| Size    | Width* | Length** |
|---------|--------|----------|
| S       | 46     | 68       |
| M       | 48.5   | 70       |
| L       | 53.5   | 72       |
| XL      | 56     | 74       |
| XXL     | 58.5   | 76       |
| Tol +/- | 2.5    | 2.5      |