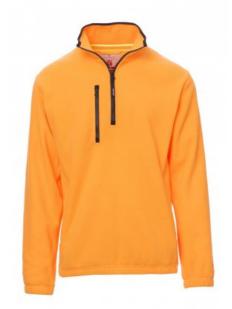

**PIRENEI** 000891-0325

Fleece with black plastic half 8 mm zip, fitted sleeves, elasticated cuffs and waist, two pockets with concealed zip, one front zip pocket, neck with contrasting reinforcement edging, reinforced seams.

Composition: 100% POLYESTER Appearance: 144F POLAR FLEECE Weight: 280 GR/MQ Sizes: Packaging: 1/10

MADE IN: MADE IN CHINA HS CODE: 61103091

Regular Fit BIG

Size Guide

ORANGEBLACKImage: Distance of the sector of