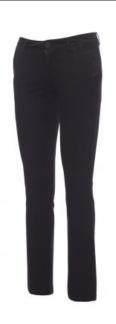

## **CLASSICS LADY**

000420-0388

Women's classic all season trousers, belt loops at waist, French pockets, one small pocket with zip, two inset pockets on back with button, zip fastening with button and patch in real leather, in combed high density two ply cotton enzyme wash.

**Composition:** 98% COTTON + 2% ELASTANE

**Appearance: STRETCH TWILL** 

Weight: 320 GR/MQ

Sizes:

Packaging: 1/20

MADE IN: MADE IN CHINA

**HS CODE:** 62046239