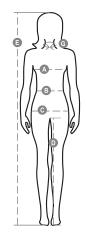

## **Size Guide**

| International Sizes | XS      |    | S     |       | M    |      | L       |      | XL  |     | XXL |     | 3XL |     |
|---------------------|---------|----|-------|-------|------|------|---------|------|-----|-----|-----|-----|-----|-----|
| IT                  | 34      | 36 | 38    | 40    | 42   | 44   | 46      | 48   | 50  | 52  | 54  | 56  | 58  | 60  |
| FR - ES             | 30      | 32 | 34    | 36    | 38   | 40   | 42      | 44   | 46  | 48  | 50  | 52  | 54  | 56  |
| DE                  | 28      | 30 | 32    | 34    | 36   | 38   | 40      | 42   | 44  | 46  | 48  | 50  | 52  | 54  |
| UK                  | 2       | 4  | 6     | 8     | 10   | 12   | 14      | 16   | 18  | 20  | 22  | 24  | 26  | 28  |
| ( <b>G</b> ) - cm   | 36      | 36 | 37    | 37    | 38,5 | 38,5 | 39,5    | 39,5 | 41  | 41  | 42  | 42  | 43  | 43  |
| (G) - in            | 14      | 14 | 141/2 | 141/2 | 15   | 15   | 15½     | 15½  | 16  | 16  | 16½ | 16½ | 17  | 17  |
| (A) - cm            | 72      | 76 | 80    | 84    | 88   | 92   | 96      | 100  | 104 | 108 | 112 | 116 | 120 | 124 |
| (A) - in            | 28      | 30 | 31    | 33    | 35   | 36   | 37      | 39   | 41  | 42  | 44  | 45  | 47  | 48  |
| (B) - cm            | 54      | 58 | 62    | 66    | 70   | 74   | 76      | 80   | 84  | 88  | 92  | 96  | 100 | 104 |
| ( <b>B</b> ) - in   | 21      | 23 | 24    | 26    | 27   | 29   | 30      | 31   | 33  | 35  | 36  | 38  | 39  | 41  |
| (C) - cm            | 80      | 84 | 88    | 92    | 96   | 100  | 104     | 108  | 112 | 116 | 120 | 124 | 128 | 132 |
| (C) - in            | 31      | 33 | 35    | 36    | 38   | 39   | 41      | 42   | 44  | 45  | 47  | 48  | 50  | 51  |
| ( <b>D</b> ) - cm   | 81      | 81 | 82    | 82    | 82   | 82   | 83      | 83   | 84  | 84  | 84  | 84  | 85  | 85  |
| ( <b>D</b> ) - in   | 32      | 32 | 32    | 32    | 32   | 32   | 32      | 32   | 33  | 33  | 33  | 33  | 34  | 34  |
| (E) - cm            | 160/175 |    |       |       |      |      | 168/185 |      |     |     |     |     |     |     |
| (E) - in            | 63/69   |    |       |       |      |      | 66/73   |      |     |     |     |     |     |     |