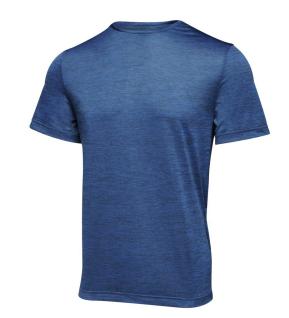

### Fabric choice

The quick drying top with unrestricted stretch is perfect for sport and exercise.

## Fresh performance

A good wicking performance.

### Stay seen

Reflective prints to the back provide added safety when daylight fades.

MENS Sizes S-XXL (EU 48-60)

Carton Quantity 24

Country of Origin Bangladesh

Commodity Code 61099020

| Colours                 | PANTONE    |
|-------------------------|------------|
| 1. Black Marl 68R       | 19-4008TCX |
| 2. Classic Red Marl 55R | 19-1758TCX |
| 3. Surf Spray Marl 9ZM  | 19-3952TCX |