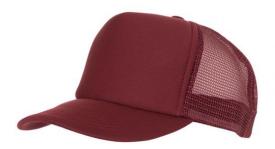

### Trendy 5 panel mesh cap in many colour combinations

6 stitching lines on the peak Fashion sweatband Matching children's cap ref. MB071 Size-adjustment by "click & snap" fastener

Fabric Outer fabric: 100% polyester