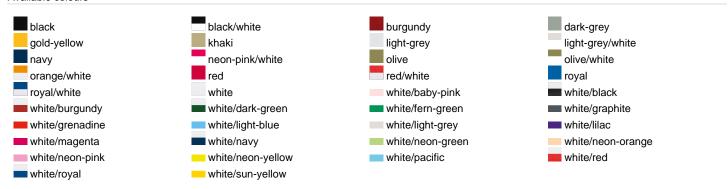

### Trendy 5 panel mesh cap in many colour combinations

6 stitching lines on the peak Fashion sweatband Matching children's cap ref. MB071 Size-adjustment by "click & snap" fastener

Fabric Outer fabric: 100% polyester

Country of origin China

#### **Care instructions**



### Available colours

| 7.174.114.01.0                                            |          |
|-----------------------------------------------------------|----------|
|                                                           | one size |
| Weight in g                                               | 53g      |
| VPE (pcs. per inner packaging / pcs. per outer packaging) | 24/144   |

## Available colours



# Features



## Caps to print on

This selection of caps is very well suited for printing. The construction of the caps leaves plenty of space thus facilitating decoration and presenting the logo to perfection.



#### 5 Panel Cap

Division of cap into 5 segments. Advantage: A large advertising space without annoying seams on front panels