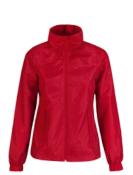

#### LIGHT WEIGHT JACKET

/ WITH LINING

## Modern lined windbreaker 100% 210T polyester taffeta with acrylic coating (AC) Body lining: 100% polyester tricot Sleeves lining: 100% polyester taffeta

XS - S - M - L - XL - 2XL

5 pcs/pack & 30 pcs/carton

- Ergonomic hood concealed in collar with closing tabs
- Self fabric lining inside the collar
- Forward seams on shoulders for better protection
- Front zip opening with zip pull
- Adjustable bottom hem with drawcord
- 2 front pockets with overlap