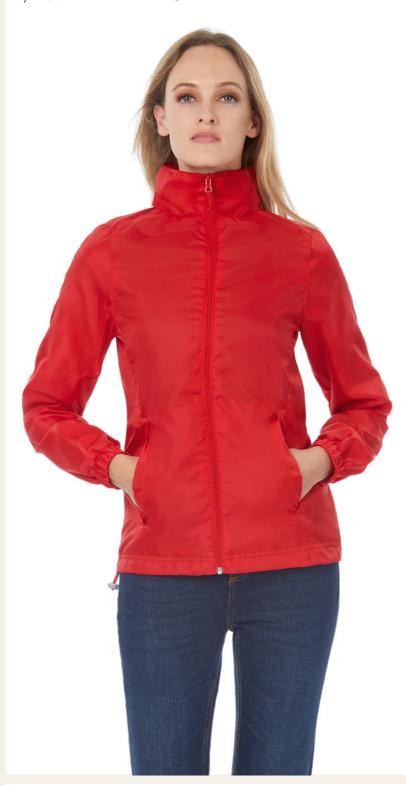

### **B&C ID.601 / WOMEN** > JW 161

#### LIGHT WEIGHT JACKET

/ WITH LINING

## Modern lined windbreaker 100% 210T polyester taffeta with acrylic coating (AC) Body lining: 100% polyester tricot Sleeves lining: 100% polyester taffeta

XS - S - M - L - XL - 2XL

5 pcs/pack & 30 pcs/carton

- Ergonomic hood concealed in collar with closing tabs
- Self fabric lining inside the collar
- Forward seams on shoulders for better protection
- Front zip opening with zip pull
- Adjustable bottom hem with drawcord
- 2 front pockets with overlap