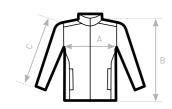

#### SIZES [CM]

| B&C ID. 601 /WOMEN JW 161 | XS | S    | М    | L  | XL | 2XL  |
|---------------------------|----|------|------|----|----|------|
| A HALF CHEST              | 46 | 49   | 52   | 55 | 58 | 61   |
| B BODY LENGTH AT CB       | 63 | 65   | 67   | 69 | 71 | 73   |
| C SLEEVE LENGTH           | 65 | 66,5 | 67,5 | 69 | 70 | 71,5 |