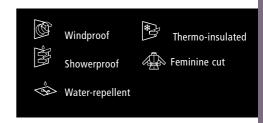

## Modern lined windbreaker 100% 210T polyester taffeta with acrylic coating (AC) Body lining: 100% polyester tricot Sleeves lining: 100% polyester taffeta

XS - S - M - L - XL - 2XL

5 pcs/pack & 30 pcs/carton

- Ergonomic hood concealed in collar with closing tabs
- Self fabric lining inside the collar
- Forward seams on shoulders for better protection
- Front zip opening with zip pull
- Adjustable bottom hem with drawcord
- 2 front pockets with overlap